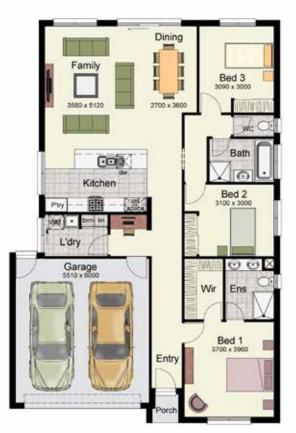

## *The* YARRA 171

| Residence       | 133.67m <sup>2</sup>                  |
|-----------------|---------------------------------------|
| Garage          | 36.25m <sup>2</sup>                   |
| Porch           | 1.37m <sup>2</sup>                    |
| Total           | 171.29m <sup>2</sup>                  |
|                 | · · · · · · · · · · · · · · · · · · · |
|                 | (18.44sqs.)                           |
| Width           | <b>(18.44sqs.)</b><br>11.14m          |
| Width<br>Length | • • •                                 |