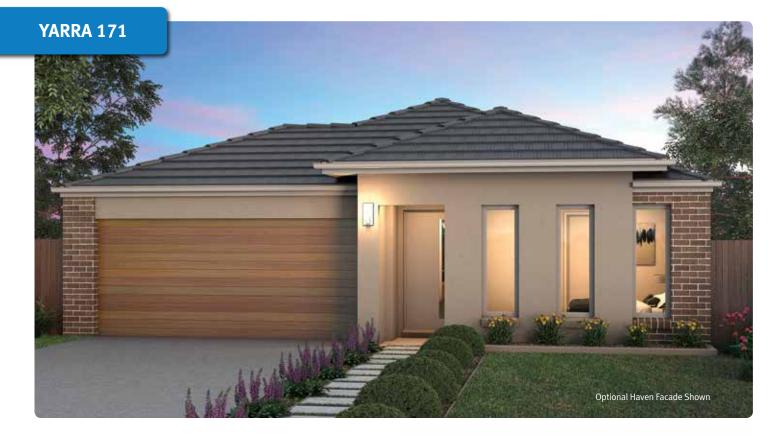

## *The* YARRA 171

| Residence       | 133.67m <sup>2</sup>                  |
|-----------------|---------------------------------------|
| Garage          | 36.25m <sup>2</sup>                   |
| Porch           | 1.37m <sup>2</sup>                    |
| Total           | 171.29m <sup>2</sup>                  |
|                 | · · · · · · · · · · · · · · · · · · · |
|                 | (18.44sqs.)                           |
| Width           | <b>(18.44sqs.)</b><br>11.14m          |
| Width<br>Length | • • •                                 |