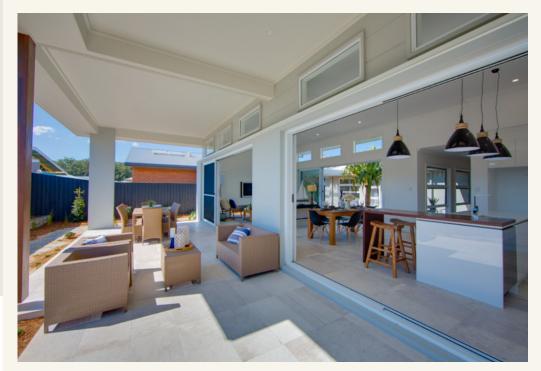

## Allow yourself to imagine the lifestyle you've always wanted, in the home you deserve!

A spacious, open-plan living area is at the heart of this functional family home. Within the Woodridge 216, you can prepare meals in the stylish central kitchen, entertain guests in the formal dining area, watch a family movie or escape to the covered alfresco for a relaxing glass of wine. There's also a separate lounge or media room at the front of the home. Four spacious bedrooms are well separated to provide peace and privacy throughout. The Woodridge Express offers individually crafted facades that will inspire you by providing a choice of homes that reflect your personal lifestyle and preferences.

### Woodridge 216.