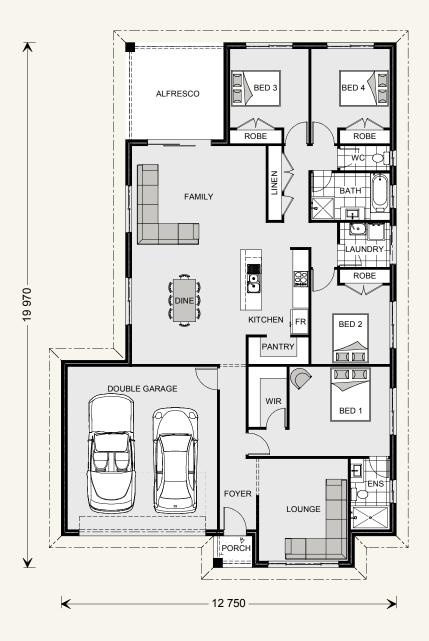

### Woodridge 216.

#### SPECIFICATIONS

144 141

| Width:    | 12./5 m   |
|-----------|-----------|
| Length:   | 19.97 m   |
| Living:   | 161.6 sqm |
| Garage:   | 38.9 sqm  |
| Alfresco: | 13.8 sqm  |
| Porch:    | 1.8 sqm   |
|           |           |

**Total:** 216.1 sqm

\*Classic Floorplan Shown