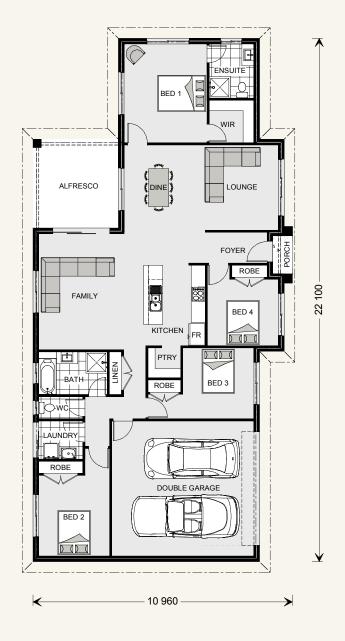

### Wishart 206.

### **SPECIFICATIONS**

**Width:** 22.1 m **Length:** 10.96 m

**Living:** 154.1 sqm **Garage:** 37.1 sqm Alfresco: 13.5 sqm Porch: 1.6 sqm

Total: 206.3 sqm

\*Classic Floorplan Shown

| Ν | 0 | Τ | Ε | S |
|---|---|---|---|---|
|   |   |   |   |   |

#### **FEATURES**

- + Four bedrooms with great separation
- + Ensuite & main bathroom with separate WC
- + Family living, lounge and dining areas
- + Stylish kitchen with walk-in pantry & breakfast bar
- + Double garage
- + Choice of eight facades