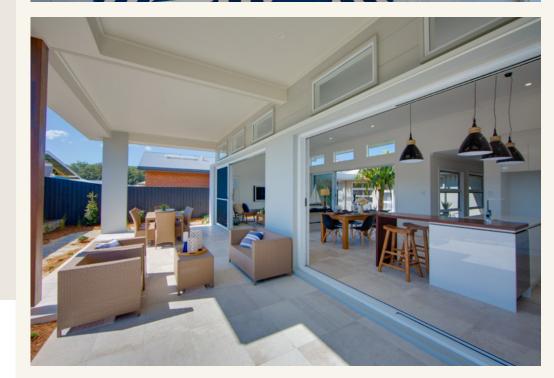

# Allow yourself to imagine the lifestyle you've always wanted, in the home you deserve!

The Wishart 206 has been designed to suit wider home sites, with an expansive frontage that is sure to impress. The spacious main living area includes a formal lounge, dining and stylish kitchen with breakfast bar, and opens onto a covered alfresco where you can relax and entertain year round. The master bedroom, with its own ensuite and walk-in robe, is privately located to one side of the home, with two additional bedrooms and a shared central bathroom on the other. A fourth guest room or study is conveniently positioned near the front entrance.

Internal photographs are from different G.J. Gardner Homes to those featured in this brochure.

Call **132 789** or visit **gjgardner.com.au** 

G.J. Gardner. HOMES