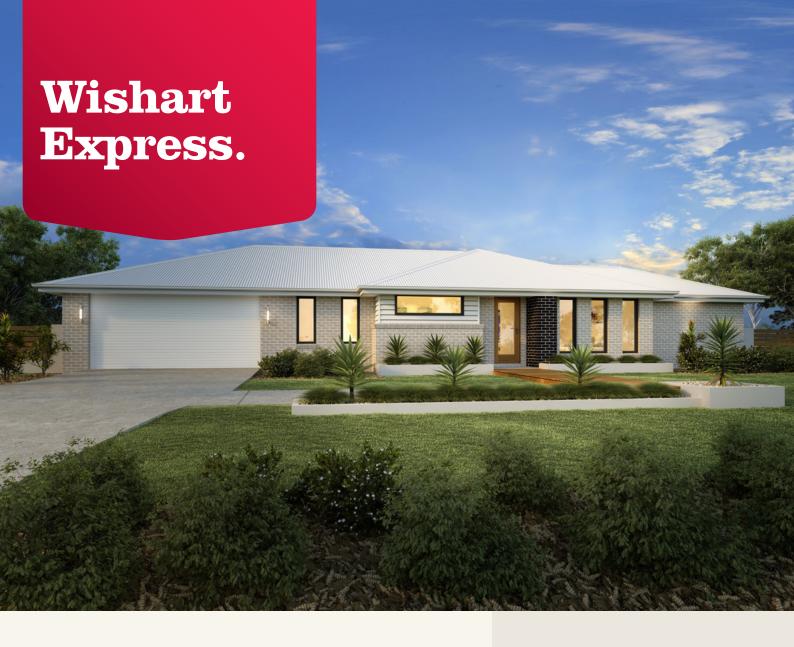

# Allow yourself to imagine the lifestyle you've always wanted, in the home you deserve!

The Wishart 206 has been designed to suit wider home sites, with an expansive frontage that is sure to impress. The spacious main living area includes a formal lounge, dining and stylish kitchen with breakfast bar, and opens onto a covered alfresco where you can relax and entertain year round. The master bedroom, with its own ensuite and walk-in robe, is privately located to one side of the home, with two additional bedrooms and a shared central bathroom on the other. A fourth guest room or study is conveniently positioned near the front entrance.

### Wishart 206.