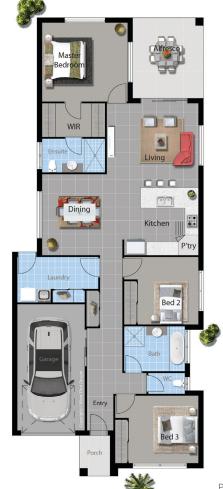

## **AREA**

Living 119.34 Sqm 18.74 Sqm Garage Alfresco 11.21 Sqm 2.55 Sqm Porch

TOTAL: 151.84 Sqm

Width 8.480 m 20.310 m Length

For your nearest branch 1800 09 59 49

www.davidreidhomes.com.au

Proudly Supported By