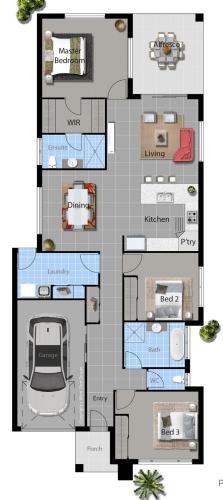

## **AREA**

Living 119.98 Sqm 18.74 Sqm Garage Alfresco 11.21 Sqm 2.89 Sqm Porch

**TOTAL:** 152.82 Sqm

Width 8.480 m 20.670 m Length

For your nearest branch 1800 09 59 49

www.davidreidhomes.com.au

Proudly Supported By