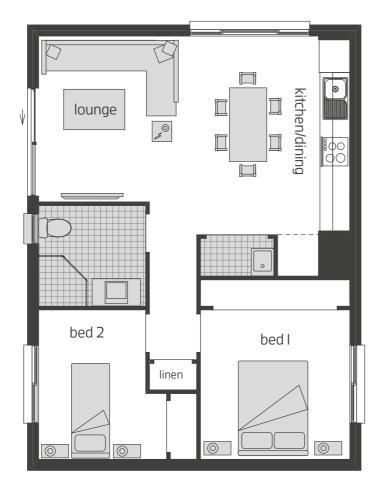

### Studio - SUITE ONE -

 Bed I
 3.0 x 3.0

 Bed 2
 2.2 x 3.0

 Lounge
 3.2 x 3.3

 Kitchen/Dining
 3.4 x 4.0

Studio Width 6.70m Studio Depth 8.95m

H-STUCLASI5200

 Bed I
 3.0 x 3.2

 Bed 2
 2.4 x 2.6

 Lounge
 3.8 x 3.4

 Kitchen/Dining
 3.4 x 2.4

Studio Width 7.25m Studio Depth 8.50m

H-STUCLASI52IO