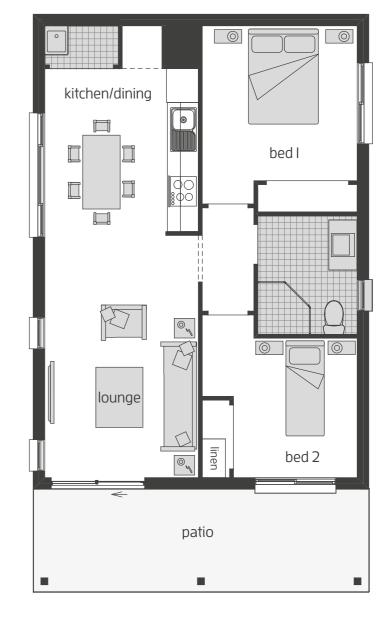

## Studio - SUITE FIVE-

 Bed I
 2.8 x 3.1

 Bed 2
 2.2 x 3.1

 Lounge
 4.0 x 3.5

 Kitchen/Dining
 3.4 x 2.6

 Alfresco
 2.2 x 4.8

Studio Width 6.70m Studio Depth 10.55m

H-STUCLASI5240