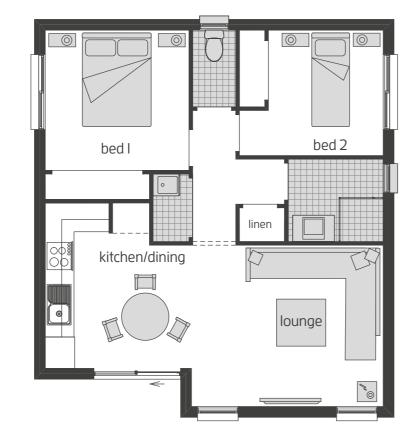

### Studio - SUITE ONE -

 Bed I
 3.0 x 3.0

 Bed 2
 2.2 x 3.0

 Lounge
 3.2 x 3.3

 Kitchen/Dining
 3.4 x 4.0

Studio Width 6.70m Studio Depth 8.95m

H-STUCLASI5200

 Bed I
 3.0 x 3.2