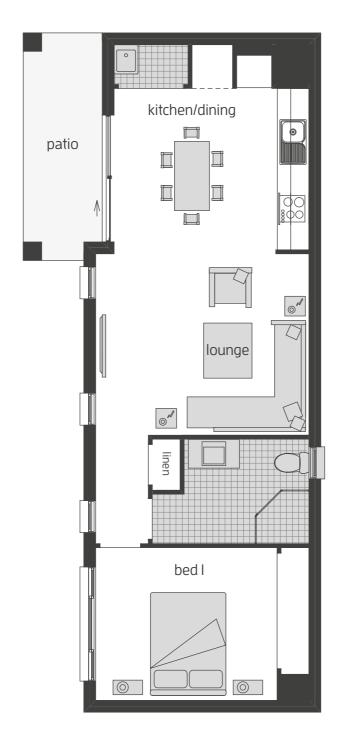

 Lounge
 3.6 x 3.6

 Kitchen/Dining
 3.3 x 3.6

 Alfresco
 3.6 x 5.5

Studio Width 8.00m Studio Depth 9.60m

H-STUCLASI5I20