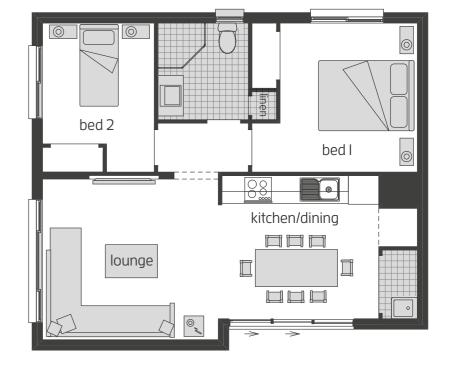

# Studio - SUITE THREE -

 Bed I
 3.0 x 2.9

 Bed 2
 2.4 x 2.6

 Lounge
 4.0 x 3.4

 Kitchen/Dining
 2.4 x 2.6

Studio Width 7.50m Studio Depth 8.30m

H-STUCLASI5220

 Bed I
 3.0 x 3.0

 Bed 2
 2.4 x 2.7

 Lounge
 3.0 x 4.7

 Kitchen/Dining
 2.3 x 3.2

 Patio
 6.5 x 2.0

Studio Width 6.50m Studio Depth II.20m

H-STUCLASI5230