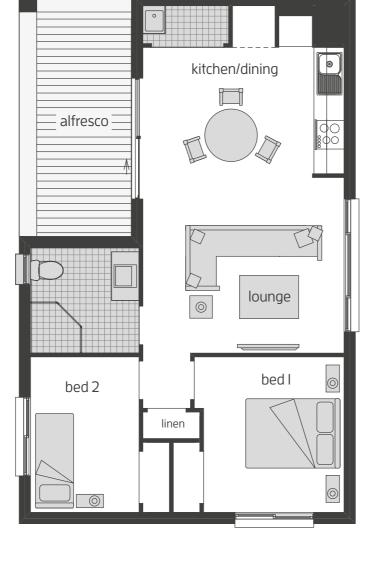

## Studio - SUITE FIVE-

 Bed I
 2.8 x 3.1

 Bed 2
 2.2 x 3.1

 Lounge
 4.0 x 3.5

 Kitchen/Dining
 3.4 x 2.6

 Alfresco
 2.2 x 4.8

Studio Width 6.70m Studio Depth 10.55m

H-STUCLASI5240