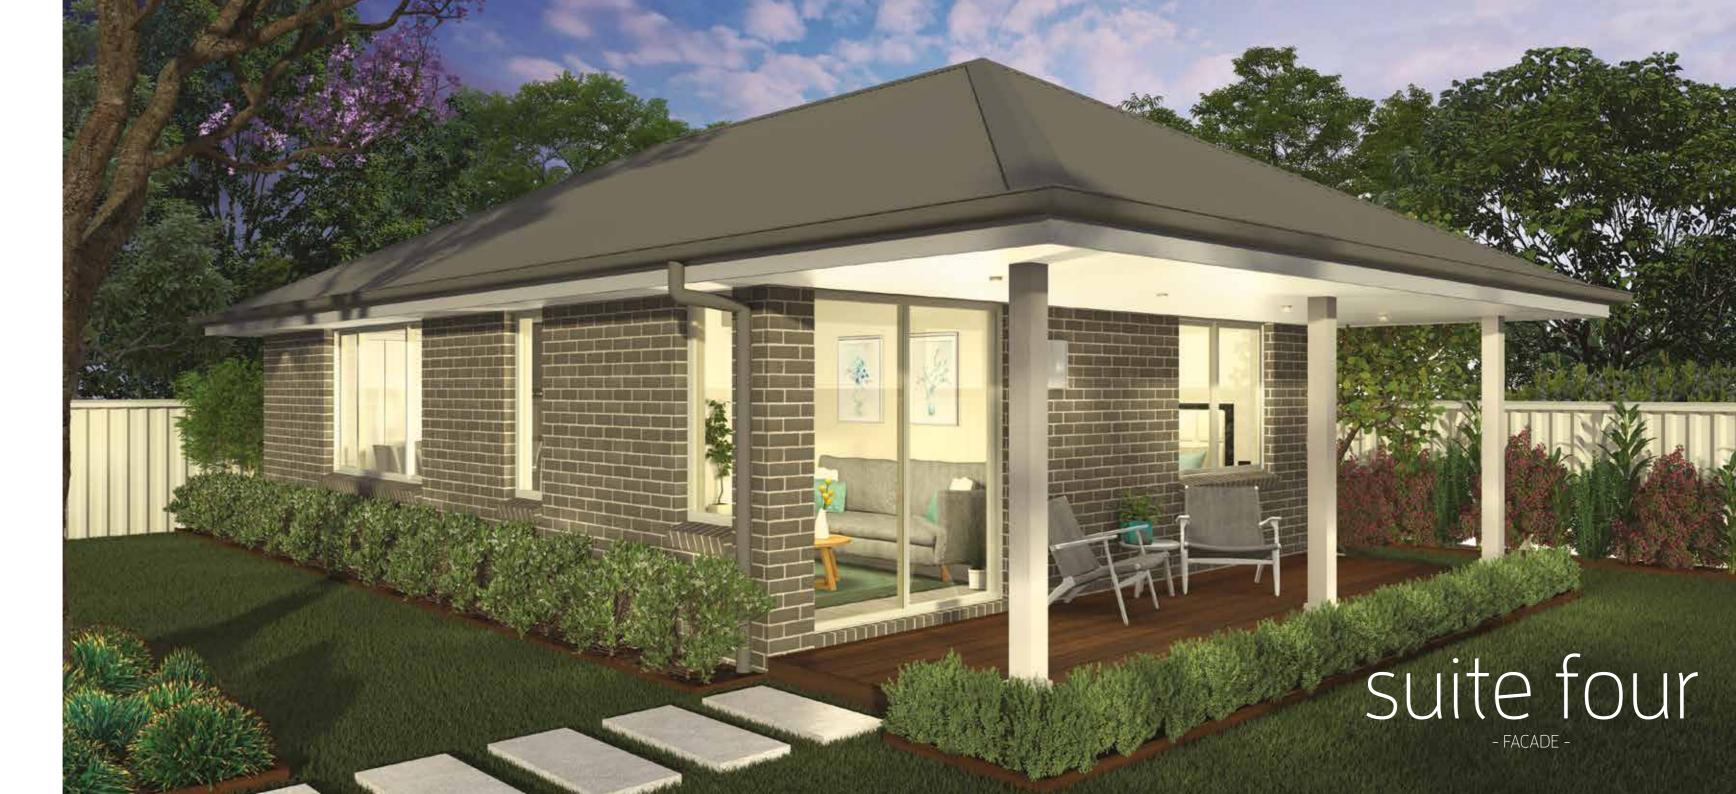

 Bed 2
 2.4 x 2.7

 Lounge
 3.0 x 4.7

 Kitchen/Dining
 2.3 x 3.2

 Patio
 6.5 x 2.0

Studio Width 6.50m Studio Depth II.20m

H-STUCLASI5230