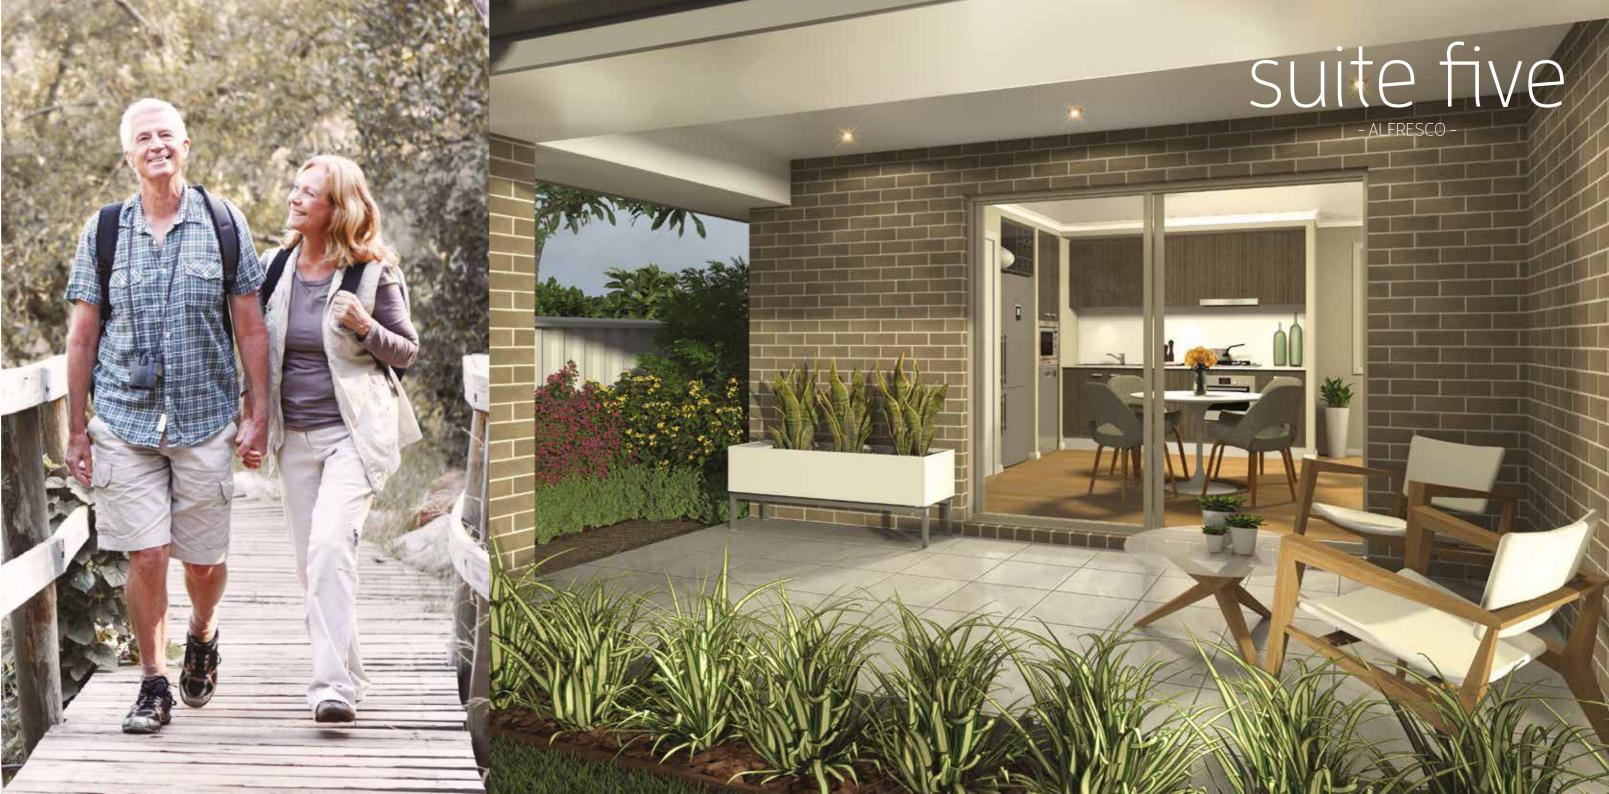

## Studio - SUITE FIVE-

 Bed I
 2.8 x 3.1

 Bed 2
 2.2 x 3.1

 Lounge
 4.0 x 3.5

 Kitchen/Dining
 3.4 x 2.6

 Alfresco
 2.2 x 4.8

Studio Width 6.70m Studio Depth 10.55m

H-STUCLASI5240