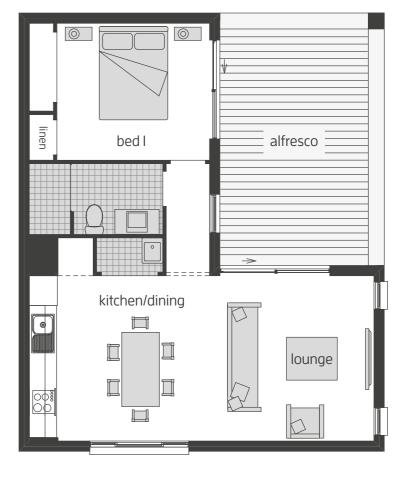

## Studio - SUITE FIVE-

 Bed I
 2.8 x 3.1

 Bed 2
 2.2 x 3.1

 Lounge
 4.0 x 3.5

 Kitchen/Dining
 3.4 x 2.6

 Alfresco
 2.2 x 4.8

Studio Width 6.70m Studio Depth 10.55m

H-STUCLASI5240