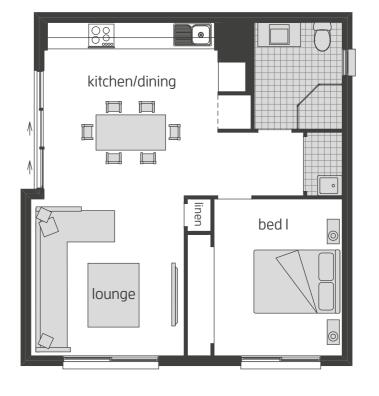

 Bed I
 2.9 x 3.6

 Lounge
 3.5 x 3.6

 Kitchen/Dining
 3.9 x 3.4

Studio Width 7.50m Studio Depth 8.00m

H-STUCLASI5I00