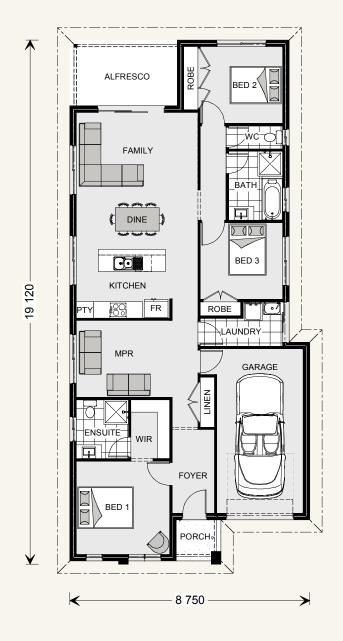

# Allow yourself to imagine the lifestyle you've always wanted, in the home you deserve!

Looking for the comfort and style of a family home, but need to accommodate a smaller block? The Stonehaven 153 is the one for you. This neat floorplan has been designed for narrow lots but still includes all the features you need: a spacious master bedroom with ensuite and walk-in robe, two separate living areas, a practical kitchen with breakfast bar, and a covered alfresco dining space. Two additional bedrooms are of good size, with built-in robes and easy access to the stylish main bathroom.

#### **FEATURES**

- + Ideal for small or narrower blocks
- + Three bedrooms
- + Two bathrooms
- + Two separate living areas
- + Covered alfresco
- + Single garage

### **SPECIFICATIONS**

**Width:** 8.75 m **Length:** 19.12 m

Living: 118.6 sqmGarage: 22.1 sqmAlfresco: 9.4 sqmPorch: 3.0 sqm

**Total:** 153.1 sqm

<sup>\*</sup>Classic Floorplan Shown

| Ν | OTES |  |  |  |  |
|---|------|--|--|--|--|
|   |      |  |  |  |  |
|   |      |  |  |  |  |
|   |      |  |  |  |  |
|   |      |  |  |  |  |