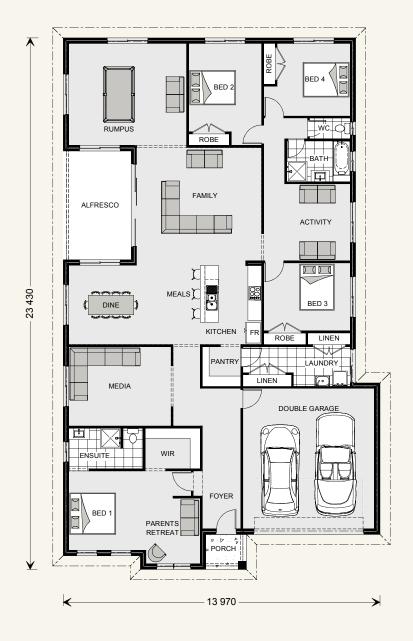

# Allow yourself to imagine the lifestyle you've always wanted, in the home you deserve!

Give your family the lifestyle they deserve with the Springbrook 300, exclusive to G.J. Gardner Homes. This light and airy home has been designed around a huge central living zone, with expansive sliding glass doors offering easy flow to the covered alfresco area. Mum and Dad can relax and entertain in style, while the kids watch a movie or play in the separate rumpus, activity and media rooms. A private parents' retreat includes stunning ensuite and walkrobe, and three additional bedrooms are all spacious with built-ins.

#### **FEATURES**

- + Five indoor and outdoor living areas
- + Four bedrooms
- + Two bathrooms
- + Functional kitchen, walk-in pantry & breakfast bar
- + Double garage
- + Choice of eight facades

### **SPECIFICATIONS**

**Width:** 13.97 m **Length:** 23.43 m

 Living:
 243.5 sqm

 Garage:
 39.2 sqm

 Alfresco:
 14.4 sqm

 Porch:
 2.8 sqm

**Total:** 299.9 sqm

<sup>\*</sup>Classic Floorplan Shown