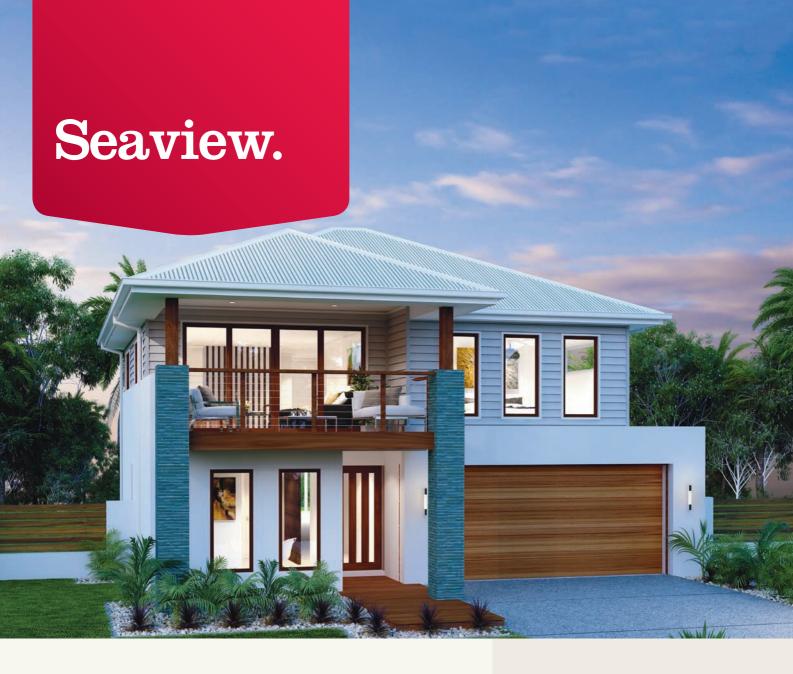

## Allow yourself to imagine the lifestyle you've always wanted, in the home you deserve!

Designed to suit sites that slope away from the road, the Seaview 321 is set over three stylish levels, with only a half-set of stairs between each floor. This large home features five well-separated bedrooms including the master with spacious ensuite and walk-in robe, and a designated ground-floor guest bedroom with its own powder room.

With a private office or media room, entertainer's lounge with spacious balcony, open-plan main living zone and alfresco dining area, the Seaview 321 has your family's lifestyle needs covered.

Seaview Designs offer individually crafted facades that will inspire you by providing a choice of homes that reflect your personal lifestyle and preferences.