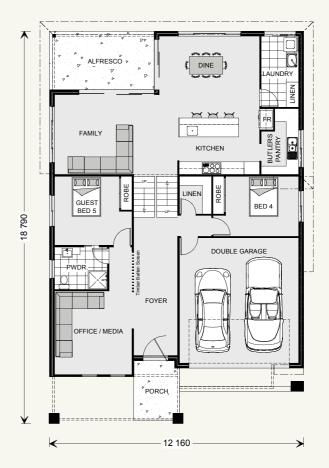

With a private office or media room, entertainer's lounge with spacious balcony, open-plan main living zone and alfresco dining area, the Seaview 321 has your family's lifestyle needs covered.

Seaview Designs offer individually crafted facades that will inspire you by providing a choice of homes that reflect your personal lifestyle and preferences.

#### Floor Area-Ground

 Living:
 145.8 m²

 Garage:
 37.2 m²

 Alfresco:
 14.0 m²

 Porch:
 6.2 m²

 Total:
 203.2 m²

 Width:
 12.16 m

 Length:
 18.79 m