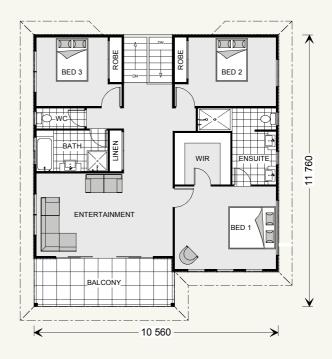

## Allow yourself to imagine the lifestyle you've always wanted, in the home you deserve!

Designed to suit sites that slope away from the road, the Seaview 321 is set over three stylish levels, with only a half-set of stairs between each floor. This large home features five well-separated bedrooms including the master with spacious ensuite and walk-in robe, and a designated ground-floor guest bedroom with its own powder room.

### Floor Area-Upper

 Living:
 104.8 m²

 Balcony:
 12.6 m²

 Total:
 117.4 m²