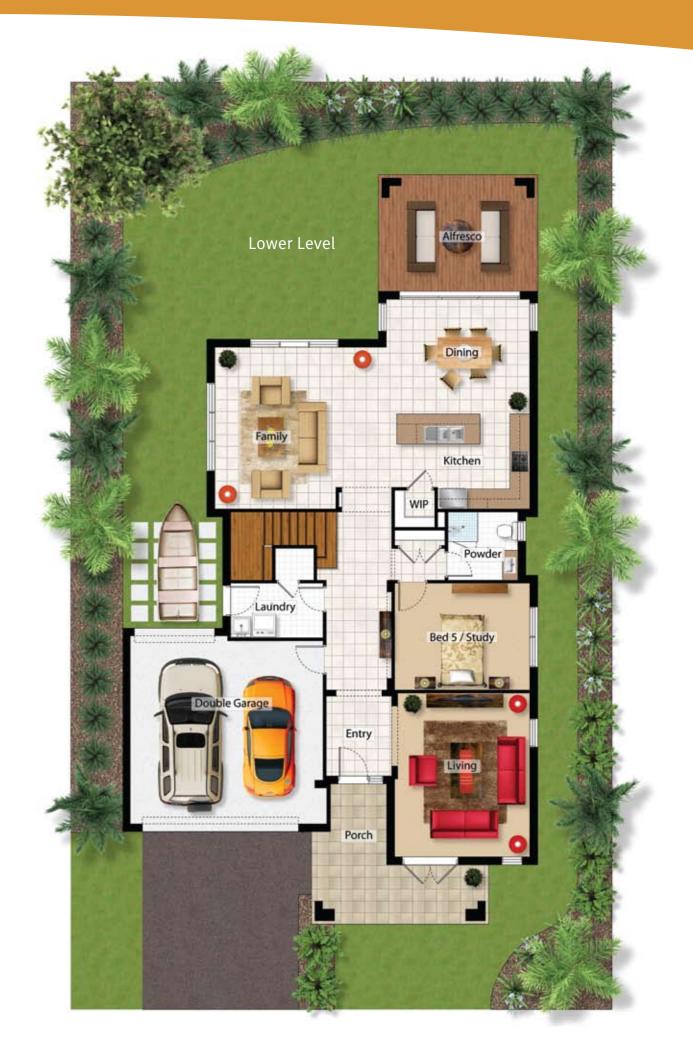

## Designed for a 15-18m lot width

The Rochester is a stylish and spacious home with a number of adaptable living spaces to suit most lifestyle needs. The design is well suited for knockdown/rebuild sites and offers a drive through garage. The home features a downstairs study or guest bedroom located adjacent to a well appointed bathroom. The separate living room can also easily be adapted to a home theatre. The rear living and dining areas are well proportioned and offer great connectivity to outdoor spaces such as the optional alfresco area. Upstairs there are four large bedrooms with the master suite offering his and hers robes and a spacious ensuite. The huge upstairs rumpus/activity area features a walk in linen and can be modified to offer an additional sixth bedroom option.

## Description

5 bedrooms, 3 bathrooms plus outdoor entertaining area

| Dimensions                    |           |
|-------------------------------|-----------|
| Dining                        | 4.3 x 3.4 |
| Family                        | 5.4 x 4.8 |
| Living                        | 4.9 x 4.0 |
| Rumpus                        | 4.8 x 4.9 |
| Alfresco                      | 4.7 x 3.5 |
| Master Bed                    | 4.6 x 4.0 |
| Bed 2                         | 3.8 x 3.1 |
| Bed 3                         | 3.8 x 3.1 |
| Bed 4                         | 4.8 x 3.1 |
| Garage                        | 5.8 x 5.6 |
| Overall home width            | 12.4M     |
| Overall home length           | 22.5M     |
| Total area including optional |           |
| alfresco and porch/balcony    | 349m²     |