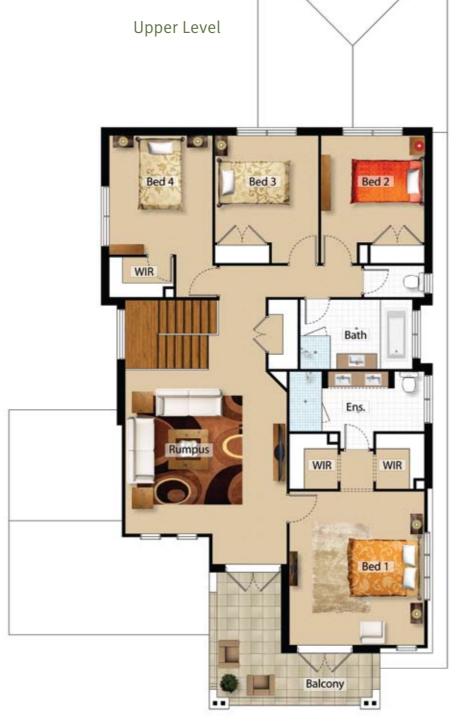

## Designed for a 15-18m lot width

The Rochester is a stylish and spacious home with a number of adaptable living spaces to suit most lifestyle needs. The design is well suited for knockdown/rebuild sites and offers a drive through garage. The home features a downstairs study or guest bedroom located adjacent to a well appointed bathroom. The separate living room can also easily be adapted to a home theatre. The rear living and dining areas are well proportioned and offer great connectivity to outdoor spaces such as the optional alfresco area. Upstairs there are four large bedrooms with the master suite offering his and hers robes and a spacious ensuite. The huge upstairs rumpus/activity area features a walk in linen and can be modified to offer an additional sixth bedroom option.

## Description

5 bedrooms, 3 bathrooms plus outdoor entertaining area

| Dimensions                    |           |
|-------------------------------|-----------|
| Dining                        | 4.3 x 3.4 |
| Family                        | 5.4 x 4.8 |
| Living                        | 4.9 x 4.0 |
| Rumpus                        | 4.8 x 4.9 |
| Alfresco                      | 4.7 x 3.5 |
| Master Bed                    | 4.6 x 4.0 |
| Bed 2                         | 3.8 x 3.1 |
| Bed 3                         | 3.8 x 3.1 |
| Bed 4                         | 4.8 x 3.1 |
| Garage                        | 5.8 x 5.6 |
| Overall home width            | 12.4M     |
| Overall home length           | 22.5M     |
| Total area including optional |           |
| alfresco and porch/balcony    | 349m²     |