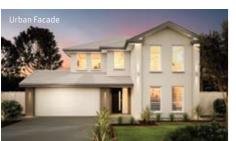

## Designed for a 15-18m lot width

The Rochester is a stylish and spacious home with a number of adaptable living spaces to suit most lifestyle needs. The design is well suited for knockdown/rebuild sites and offers a drive through garage. The home features a downstairs study or guest bedroom located adjacent to a well appointed bathroom. The separate living room can also easily be adapted to a home theatre. The rear living and dining areas are well proportioned and offer great connectivity to outdoor spaces such as the optional alfresco area. Upstairs there are four large bedrooms with the master suite offering his and hers robes and a spacious ensuite. The huge upstairs rumpus/activity area features a walk in linen and can be modified to offer an additional sixth bedroom option.