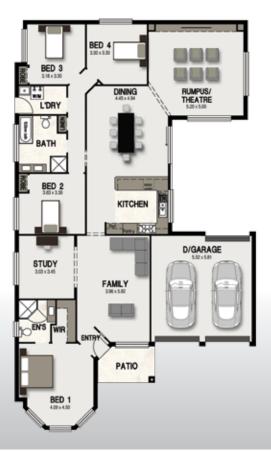

## PEACOCK SERIES 4

WIDTH: 13.16m LENGTH: 18.12m SIZE: 179.28 sqm (includes optional Rumpus Room)

**19.27 squares** 

T 02 9822 4755 F 02 9822 5468 Head Office 7-9 Norfolk Street, Liverpool 2170 info@eaglehomes.com.au