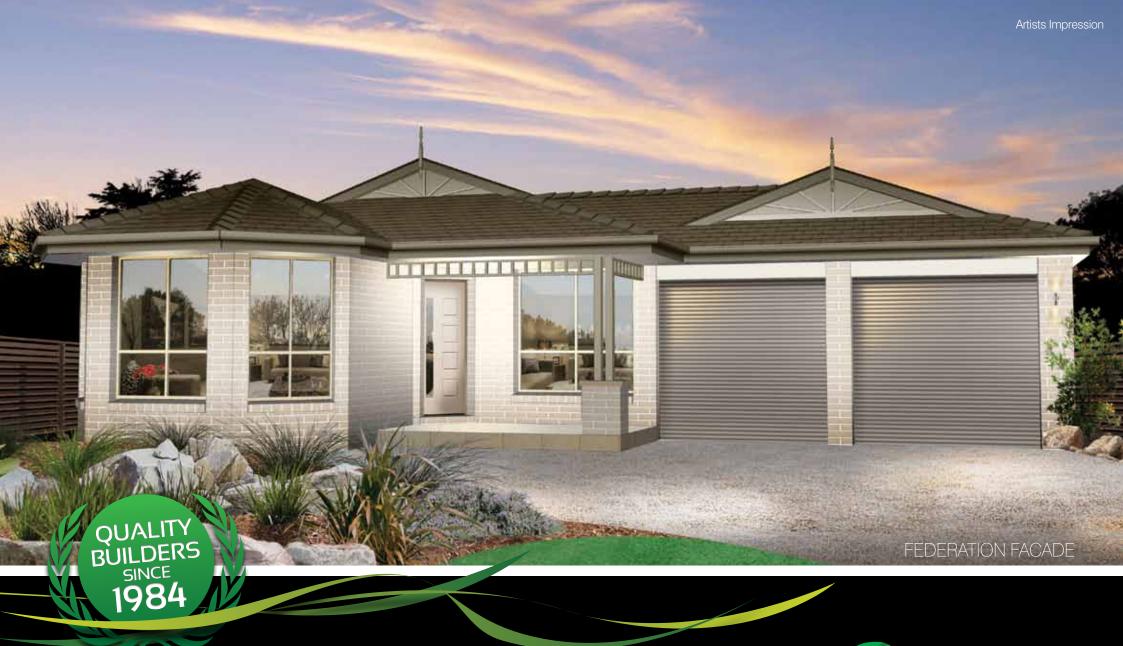

## PEACOCK SERIES 2

**WIDTH:** 13.16m **LENGTH:** 22.36m **SIZE:** 227.64 sqm

**24.47 squares** 

TRADITIONAL FACADE

FEDERATION FACADE

MODERN FACADE