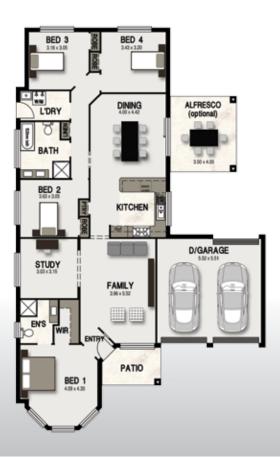

### PEACOCK SERIES 1

WIDTH: 13.16m LENGTH: 21.24m SIZE: 203.82 sqm (includes optional Alfresco)

**21.91 squares** 