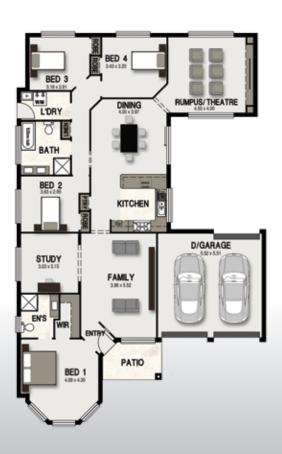

## PEACOCK SERIES 4

WIDTH: 13.16m LENGTH: 18.12m SIZE: 179.28 sqm (includes optional Rumpus Room)

**19.27 squares** 

T 02 9822 4755 F 02 9822 5468 Head Office 7-9 Norfolk Street, Liverpool 2170 info@eaglehomes.com.au