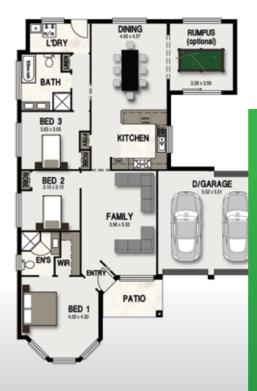

## PEACOCK SERIES 4

WIDTH: 13.16m LENGTH: 18.12m SIZE: 179.28 sqm (includes optional Rumpus Room)

**19.27 squares** 

T 02 9822 4755 F 02 9822 5468 Head Office 7-9 Norfolk Street, Liverpool 2170 info@eaglehomes.com.au