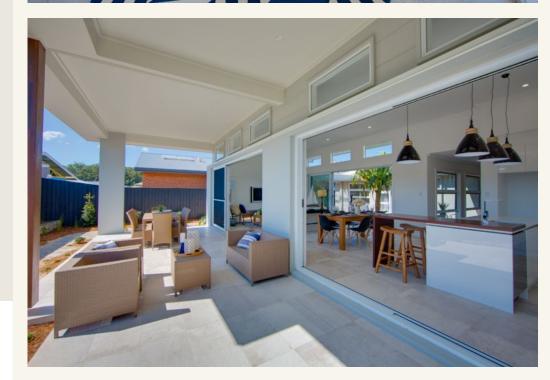

# Allow yourself to imagine the lifestyle you've always wanted, in the home you deserve!

One of our most space-efficient home designs, the Pacific 205 features a clever floorplan that makes the most of family life. A welcoming foyer opens onto the private master bedroom with stylish ensuite and walk-in robe. As you walk down the hall you'll pass a large media room before entering the heart of the home — a spacious, open-plan living area comprising kitchen with breakfast bar, dining, lounge and alfresco areas. Three remaining bedrooms share a stylish bathroom and central activity room.

#### **FEATURES**

- + Four bedrooms, including ensuited master
- + Dedicated activity & media rooms
- + Open plan kitchen, dining & living area
- + Covered alfresco
- + Double garage
- + Choice of eight facades