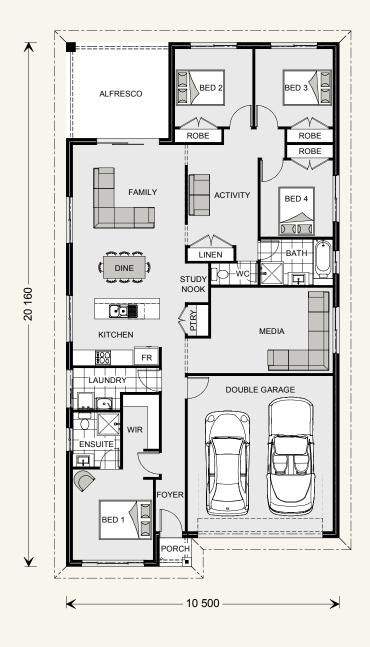

# Allow yourself to imagine the lifestyle you've always wanted, in the home you deserve!

One of our most space-efficient home designs, the Pacific 205 features a clever floorplan that makes the most of family life. A welcoming foyer opens onto the private master bedroom with stylish ensuite and walk-in robe. As you walk down the hall you'll pass a large media room before entering the heart of the home — a spacious, open-plan living area comprising kitchen with breakfast bar, dining, lounge and alfresco areas. Three remaining bedrooms share a stylish bathroom and central activity room.

#### **SPECIFICATIONS**

**Width:** 10.5 m **Length:** 20.16 m

 Living:
 153.1sqm

 Garage:
 36.4 sqm

 Alfresco:
 14.5 sqm

 Porch:
 1.4 sqm

**Total:** 205.4 sqm

<sup>\*</sup>Classic Floorplan Shown