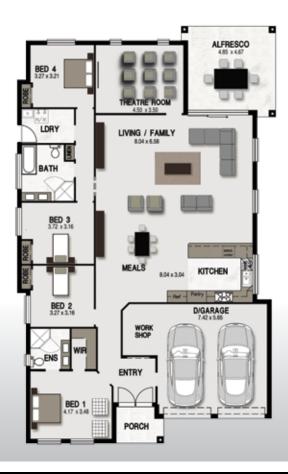

## OWL SERIES 1

**WIDTH:** 13.02m **LENGTH:** 21.40m **SIZE:** 260.40 sqm

**28.00 squares** 