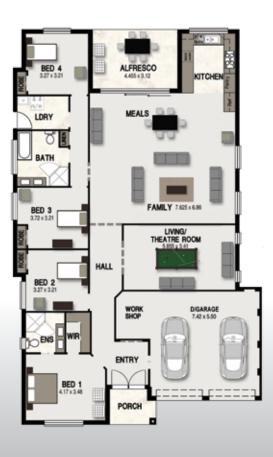

# OWL

**WIDTH:** 13.23m **LENGTH:** 21.40m **SIZE:** 254.93 sqm

**27.41 squares** 

## OWL SERIES 1

**WIDTH:** 13.02m **LENGTH:** 21.40m **SIZE:** 260.40 sqm

**28.00 squares** 