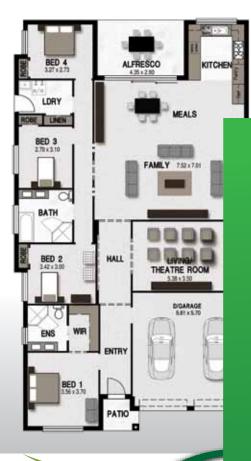

## OVL SERIES 2

**WIDTH:** 13.02m **LENGTH:** 20.75m **SIZE:** 243.00 sqm

**26.12 squares** 

## OWL SERIES :

**WIDTH:** 11.75m **LENGTH:** 20.60m **SIZE:** 231.31 sqm

**24.87 squares** 