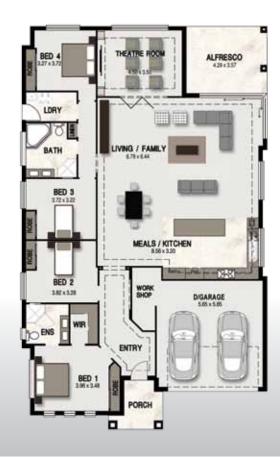

# OWL

**WIDTH:** 13.23m **LENGTH:** 21.40m **SIZE:** 254.93 sqm

**27.41 squares** 

## OWL SERIES 1

**WIDTH:** 13.02m **LENGTH:** 21.40m **SIZE:** 260.40 sqm

**28.00 squares** 