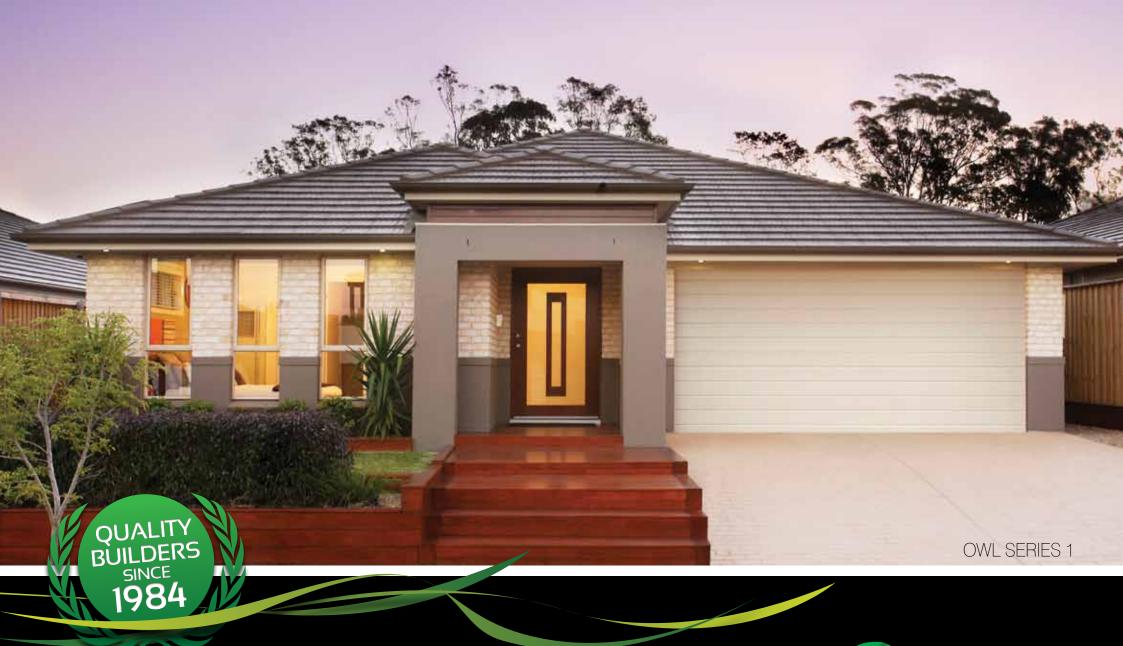

## OWL SERIES 1

**WIDTH:** 13.02m **LENGTH:** 21.40m **SIZE:** 260.40 sqm

**28.00 squares** 