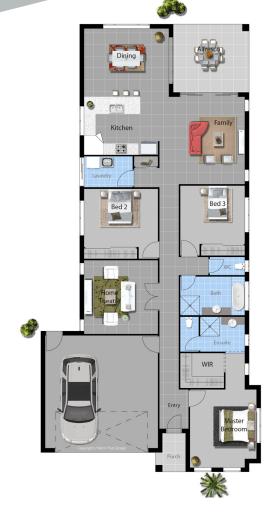

## **AREA**

 Living
 158.20Sqm

 Garage
 36.90Sqm

 Alfresco
 13.69Sqm

 Porch
 2.75Sqm

**TOTAL** 211.54Sqm

Width 11.300m Length 23.020m

For your nearest branch **1800 09 59 49** www.davidreidhomes.com.au