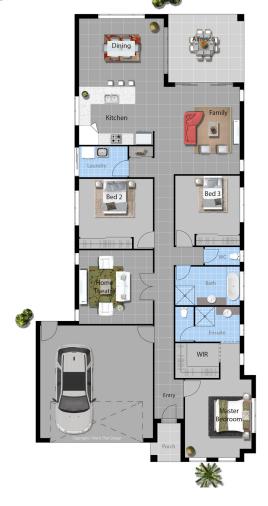

## **AREA**

 Living
 158.20Sqm

 Garage
 36.90Sqm

 Alfresco
 13.69Sqm

 Porch
 2.75Sqm

**TOTAL** 211.54Sqm

Width 11.300m Length 23.020m

For your nearest branch 1800 09 59 49 www.davidreidhomes.com.au