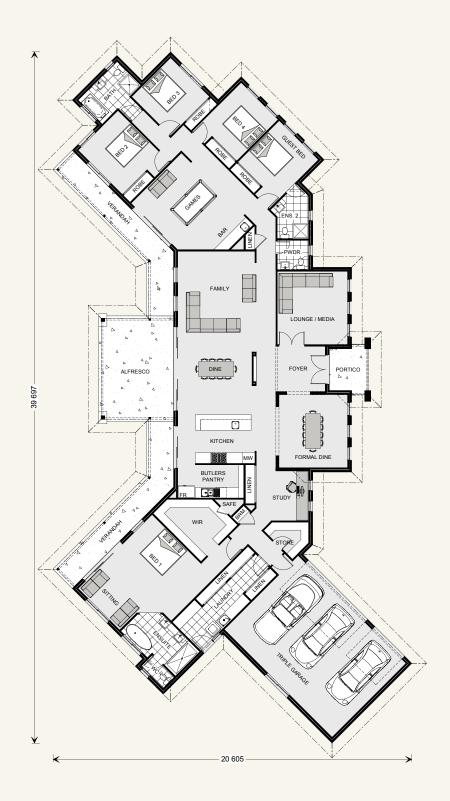

# Allow yourself to imagine the lifestyle you've always wanted, in the home you deserve!

The Montville 462 offers a fresh take on the classic country lifestyle.

A sweeping floorplan with wraparound verandahs to the rear creates an airy, expansive feel, while clever design provides space and privacy for each family member. The wide entry foyer has easy access to formal lounge and dining rooms, and opens to reveal a huge living space with designer kitchen and butler's pantry.

To one side is an impressive master retreat with walk-in robe and luxury ensuite, while the other wing features four bedrooms, two bathrooms and a games room with built-in bar.

The Montville - Prestige offers individually crafted facades that will inspire you by providing a choice of homes that reflect your personal lifestyle and preferences.

### Montville 462.

5 3.5

### **SPECIFICATIONS**

Living: 335.4 sqm **Garage:** 58.9 sqm **Alfresco:** 26.1 sqm **Portico:** 5.8 sqm Verandah: 35.6 sqm Total: 461.8 sqm Width: 39.697 m

**Length:** 20.605 m

| NOTES |  |  |  |
|-------|--|--|--|
|       |  |  |  |
|       |  |  |  |
|       |  |  |  |
|       |  |  |  |
|       |  |  |  |
|       |  |  |  |