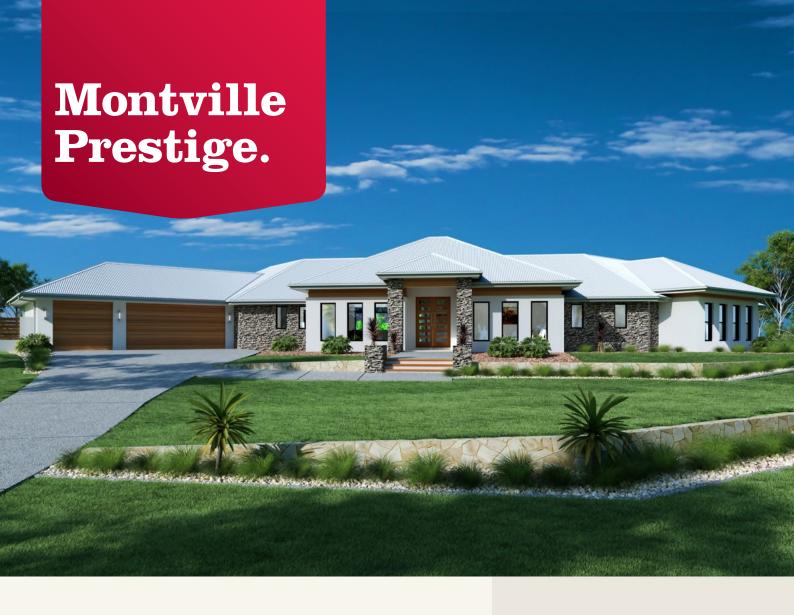

# Allow yourself to imagine the lifestyle you've always wanted, in the home you deserve!

The Montville 462 offers a fresh take on the classic country lifestyle.

A sweeping floorplan with wraparound verandahs to the rear creates an airy, expansive feel, while clever design provides space and privacy for each family member. The wide entry foyer has easy access to formal lounge and dining rooms, and opens to reveal a huge living space with designer kitchen and butler's pantry.

To one side is an impressive master retreat with walk-in robe and luxury ensuite, while the other wing features four bedrooms, two bathrooms and a games room with built-in bar.

The Montville - Prestige offers individually crafted facades that will inspire you by providing a choice of homes that reflect your personal lifestyle and preferences.

### Montville 462.

5 3.5