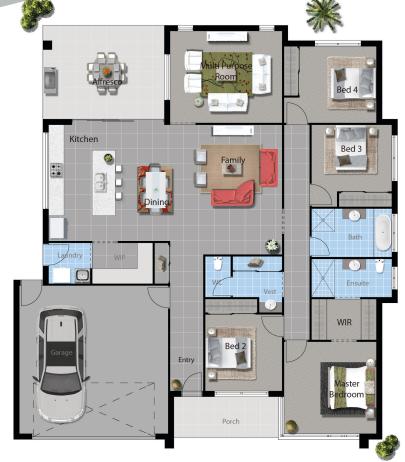

## **AREA**

Living 162.21 Sqm 36.86 Sqm Garage Alfresco 17.36 Sqm Porch 6.80 Sqm

TOTAL: 223.23 Sqm

Width 14.950m Length 16.200m

For your nearest branch 1800 09 59 49

www.davidreidhomes.com.au

Proudly Supported By

Photographs & illustrations are intended to be a visual aid only. David Reid Homes Pty Ltd gives no warranty and makes no representation to the accuracy or sufficiency of any description, illustration, photograph or statement contained in this brochure and accepts no liability for any loss suffered by any person who relies on either wholly or partly upon the information presented. All information is subject to change without notice. © Copyright 2011.