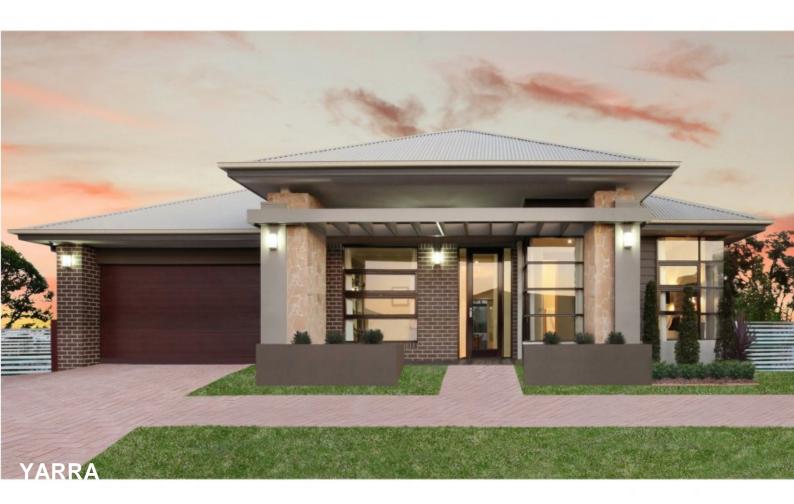

## Merriden 30

Single Storey XARRA Facade with optional upgrades Range 277.4m² / 30sq

\*Note: Facades as standard are face brick from the Builders standard range, with standard profile windows and roof tiling relevant to the specific facade design. All other features demonstrated in photographs and renderings or on display homes are optional upgrades to the standard facade. Floorplans and sizes quoted are based on the Traditional facade. We reserve the right to include a surcharge when building in regional and/or certain council areas. Plans, prices, specifications, product model numbers and suppliers may change without notice. Changed items may vary slightly in colour, style and finish to the display home. Lot width suitability is a guide only and dependent on individual council requirements. Homes on display feature optional extras, ask a sales consultant as to which items on display incur an additional charge to the price of the home. This product is offered by Clarendon Homes (NSW) Pty Ltd B L No. 2298C. E&OE. ABN 18 003 892 706. T6585 - 08/15