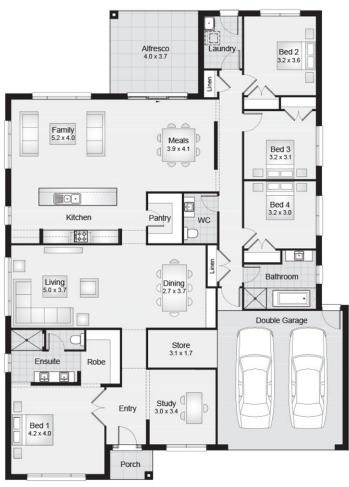

## Merriden 30

Single Storey XARRA Facade with optional upgrades Range 277.4m² / 30sq

## Fits blocks from 18m wide

| House Length | 21m   | Garage | 38m  | Ground FLoor | 216.9m | Total Area m <sup>2</sup> | 277.4 |
|--------------|-------|--------|------|--------------|--------|---------------------------|-------|
| House Width  | 15.3m | Porch  | 2.5m |              |        | Total Area Squares        | 30    |