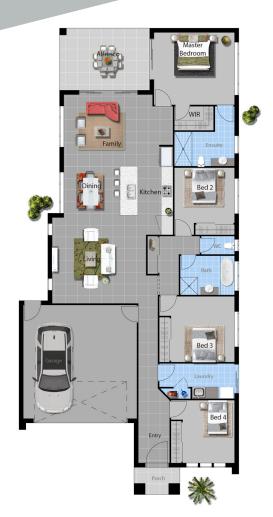

### AREA

| Living   | 161.02Sqm |
|----------|-----------|
| Garage   | 36.5Sqm   |
| Alfresco | 14.58Sqm  |
| Porch    | 3.25Sqm   |
|          |           |

#### TOTAL 215.36Sqm

| Width  |  |
|--------|--|
| Length |  |

12.220m 24.300m

For your nearest branch 1800 09 59 49 www.davidreidhomes.com.au