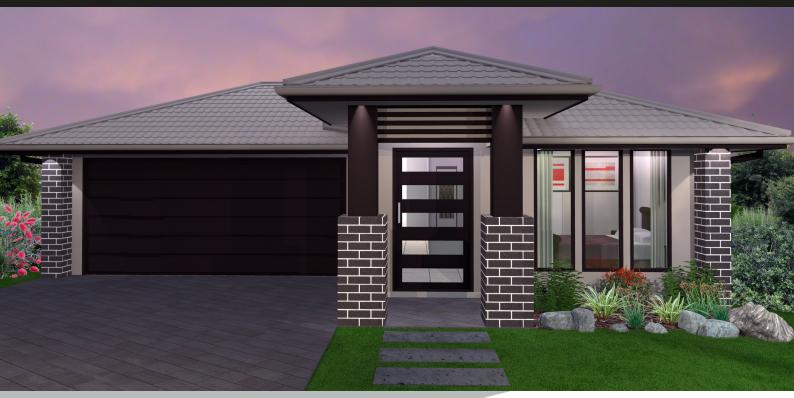

# ALL STAR PROJECT RANGE





## MACQUARIE

#### **STANDARD**

### AREA

| Living   | 161.02Sqm |
|----------|-----------|
| Garage   | 36.5Sqm   |
| Alfresco | 14.58Sqm  |
| Porch    | 3.25Sqm   |
|          |           |

#### TOTAL 215.36Sqm

| Width  |  |
|--------|--|
| Length |  |

12.220m 24.300m



For your nearest branch 1800 09 59 49 www.davidreidhomes.com.au



#### Proudly Supported By



DISCLAIMER

Photographs & illustrations are intended to be a visual aid only. David Reid Homes Pty Ltd gives no warranty and makes no representation to the accuracy of sufficiency of any description, illustration, photograph or statement contained in this brochure and accepts no liability for any loss suffered by any person who relies on either wholly or partly upon the information presented. All information is subject t