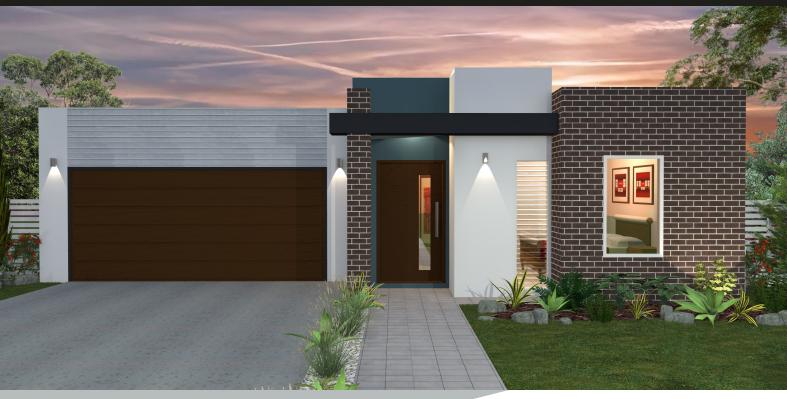

## **MACQUARIE**

## **MODERN**

## **AREA**

 Living
 157.57Sqm

 Garage
 36.53Sqm

 Alfresco
 14.58Sqm

 Porch
 3.31Sqm

TOTAL 212.00Sqm

Width 11.820m Length 22.400m

For your nearest branch **1800 09 59 49** www.davidreidhomes.com.au