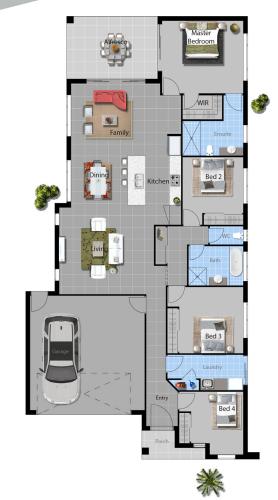

## **AREA**

 Living
 157.57Sqm

 Garage
 36.53Sqm

 Alfresco
 14.58Sqm

 Porch
 3.31Sqm

TOTAL 212.00Sqm

Width 11.820m Length 22.400m

For your nearest branch **1800 09 59 49** www.davidreidhomes.com.au