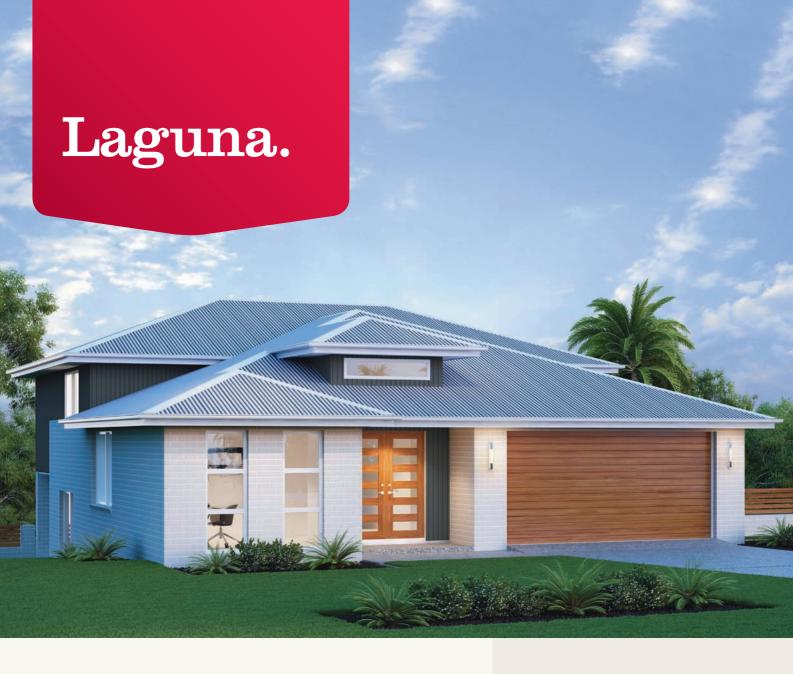

## Allow yourself to imagine the lifestyle you've always wanted, in the home you deserve!

The Laguna 278 boasts a striking split-level façade and is designed to suit sites that slope down toward the rear. Set over three levels, it features a private office and media room on the ground floor.

On the middle level is the open-plan main living zone, which takes in a well-appointed kitchen with butler's pantry and island bench, a family lounge and indoor and alfresco dining areas. There is also a guest bedroom with its own bathroom.

On the upper level are the remaining three bedrooms, including the master with stylish double ensuite, walk-in robe and adjoining parents' retreat.

Laguna Designs offer individually crafted facades that will inspire you by providing a choice of homes that reflect your personal lifestyle and preferences.