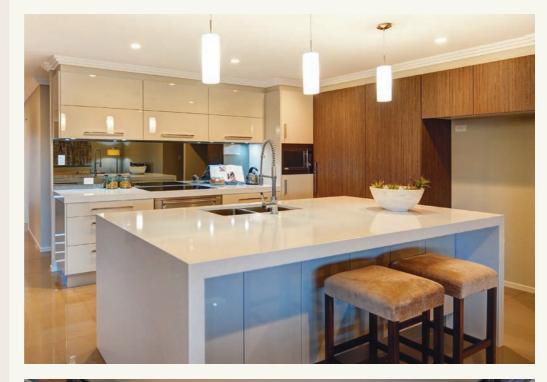

On the middle level is the open-plan main living zone, which takes in a well-appointed kitchen with butler's pantry and island bench, a family lounge and indoor and alfresco dining areas. There is also a guest bedroom with its own bathroom.

Internal photographs are from different G.J. Gardner Homes to those featured in this brochure.

Contact us on 132 789 or visit gjgardner.com.au

G.J. Gardner. HOMES