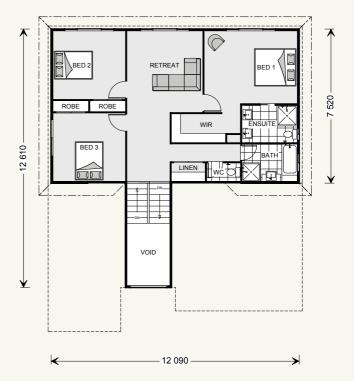

On the upper level are the remaining three bedrooms, including the master with stylish double ensuite, walk-in robe and adjoining parents' retreat.

Laguna Designs offer individually crafted facades that will inspire you by providing a choice of homes that reflect your personal lifestyle and preferences.

#### Floor Area-Upper

 Living:
 91.4 m²

 Deck:
 10.9 m²

 Total:
 102.5 m²