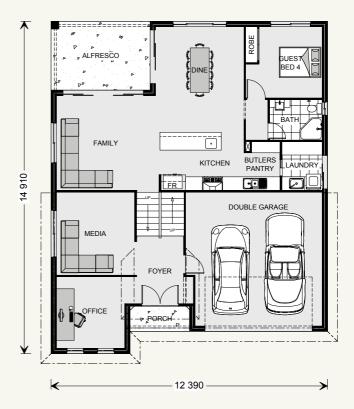

## Allow yourself to imagine the lifestyle you've always wanted, in the home you deserve!

The Laguna 278 boasts a striking split-level façade and is designed to suit sites that slope down toward the rear. Set over three levels, it features a private office and media room on the ground floor.

On the middle level is the open-plan main living zone, which takes in a well-appointed kitchen with butler's pantry and island bench, a family lounge and indoor and alfresco dining areas. There is also a guest bedroom with its own bathroom.

#### Floor Area-Ground

 Living:
 120.2 m²

 Garage:
 38.9 m²

 Alfresco:
 13.7 m²

 Porch:
 3.1 m²

 Total:
 175.9 m²

 Width:
 12.39 m

 Length:
 14.91 m