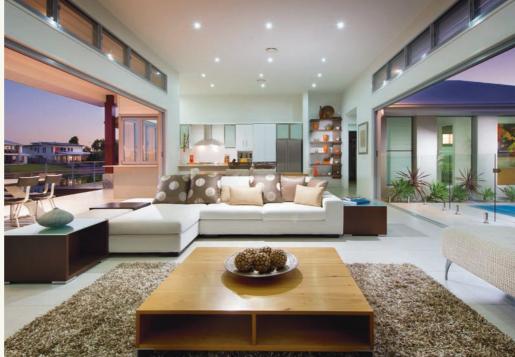

On the middle level is the open-plan main living zone, which takes in a well-appointed kitchen with butler's pantry and island bench, a family lounge and indoor and alfresco dining areas. There is also a guest bedroom with its own bathroom.

Internal photographs are from different G.J. Gardner Homes to those featured in this brochure.

Contact us on 132 789 or visit gjgardner.com.au

G.J. Gardner. HOMES