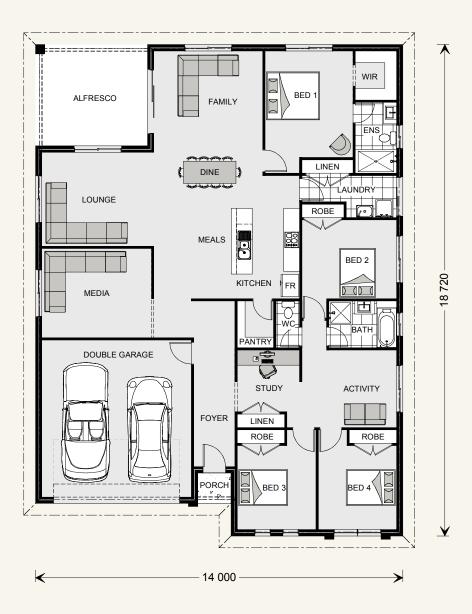

# La Trobe Express.

Designed with the growing family in mind, the La Trobe 253 is ideally suited to urban or estate living. A central, open-plan living area wraps around a covered alfresco, providing plenty of natural light and cooling cross breezes. The master suite is positioned to the rear of the home for privacy and garden views, while a dedicated kids' zone includes three bedrooms centred around a stylish bathroom, built-in study and activity room. A double garage completes the picture. The La Trobe Express offers individually crafted facades that will inspire you by providing a choice of homes that reflect your personal lifestyle and preferences.

#### FEATURES

- + Four bedrooms
- + Two bathrooms
- + Open-plan main living with alfresco
- + Media room, study & kids' activity room
- + Double garage
- + Choice of eight facades

#### SPECIFICATIONS

| Width:    | 14.0 m   |
|-----------|----------|
| Length:   | 18.72 m  |
| Living:   | 197.6sqm |
| Garage:   | 37.2 sqm |
| Alfresco: | 16.5 sqm |
| Porch:    | 1.5 sqm  |
|           |          |

**Total:** 252.8 sqm

\*Classic Floorplan Shown