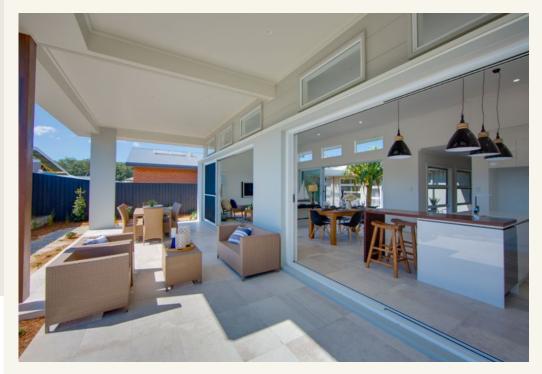

# La Trobe Express.

Designed with the growing family in mind, the La Trobe 253 is ideally suited to urban or estate living. A central, open-plan living area wraps around a covered alfresco, providing plenty of natural light and cooling cross breezes. The master suite is positioned to the rear of the home for privacy and garden views, while a dedicated kids' zone includes three bedrooms centred around a stylish bathroom, built-in study and activity room. A double garage completes the picture. The La Trobe Express offers individually crafted facades that will inspire you by providing a choice of homes that reflect your personal lifestyle and preferences.

Internal photographs are from different G.J. Gardner Homes to those featured in this brochure.

Call **132 789** or visit **gjgardner.com.au** 