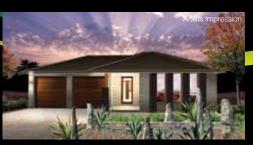

CONTEMPORARY FACADE

MEDITERRANEAN FACADE MODERN FACADE PINE FACADE SICILIAN FACADE

**WIDTH:** 12.78m **LENGTH:** 22.70m **SIZE:** 214.51 sqm

23.06 squares

CONTEMPORARY FACADE

MODERN FACADE

PINE FACADE

SICILIAN FACADE

**WIDTH:** 9.04m **LENGTH:** 23.20m **SIZE:** 190.57 sqm

20.49 squares

FEDERATION FACADE

MODERN FACADE