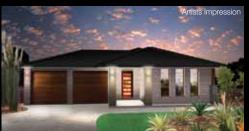

CONTEMPORARY FACADE

MEDITERRANEAN FACADE MODERN FACADE PINE FACADE SICILIAN FACADE

**WIDTH:** 12.78m **LENGTH:** 22.70m **SIZE:** 214.51 sqm

23.06 squares

CONTEMPORARY FACADE

MODERN FACADE

PINE FACADE

SICILIAN FACADE

**WIDTH:** 9.04m **LENGTH:** 23.20m **SIZE:** 190.57 sqm

20.49 squares

FEDERATION FACADE

MODERN FACADE