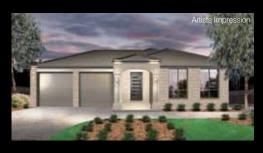

CONTEMPORARY FACADE

MEDITERRANEAN FACADE MODERN FACADE PINE FACADE SICILIAN FACADE

**WIDTH:** 12.78m **LENGTH:** 22.70m **SIZE:** 214.51 sqm

23.06 squares

CONTEMPORARY FACADE

MODERN FACADE

PINE FACADE

SICILIAN FACADE

**WIDTH:** 9.04m **LENGTH:** 23.20m **SIZE:** 190.57 sqm

20.49 squares

FEDERATION FACADE

MODERN FACADE