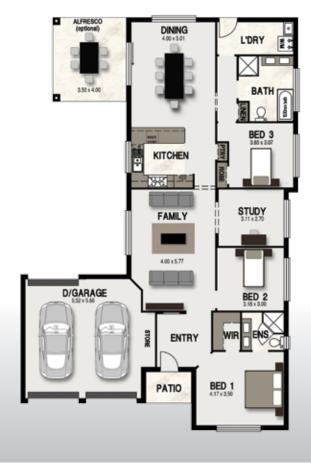

### KOOKABURRA SERIES 4

WIDTH: 13.16m LENGTH: 19.58m SIZE: 195.11 sqm (includes optional

Alfresco)

20.97 squares