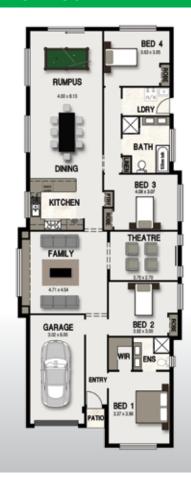

### KOOKABURRA SERIES 4

WIDTH: 13.16m LENGTH: 19.58m SIZE: 195.11 sqm (includes optional

Alfresco)

20.97 squares