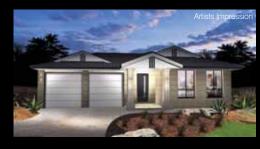

#### **KOOKABURRA, SERIES 1, 3, 4 & 5 FACADES**

TRADITIONAL FACADE CLASSIC FACADE FEDERATION FACADE MAPLE FACADE

WIDTH: 13.16m LENGTH: 22.70m SIZE: 245.96 sqm (includes optional Theatre & Alfresco)

**26.44 squares** 

#### **KOOKABURRA, SERIES 1, 3, 4 & 5 FACADES**

TRADITIONAL FACADE CLASSIC FACADE FEDERATION FACADE MAPLE FACADE

WIDTH: 12.78m LENGTH: 22.70m SIZE: 237.83 sqm (includes optional 5th Bedroom)

**25.57 squares** 