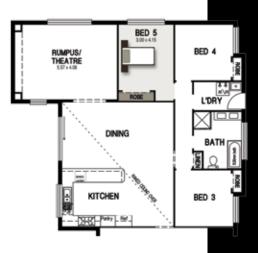

### KOOKABURRA SERIES 4

WIDTH: 13.16m LENGTH: 19.58m SIZE: 195.11 sqm (includes optional

Alfresco)

20.97 squares

#### **KOOKABURRA, SERIES 1, 3, 4 & 5 FACADES**

TRADITIONAL FACADE CLASSIC FACADE FEDERATION FACADE MAPLE FACADE

WIDTH: 12.78m LENGTH: 22.70m SIZE: 237.83 sqm (includes optional 5th Bedroom)

**25.57 squares** 