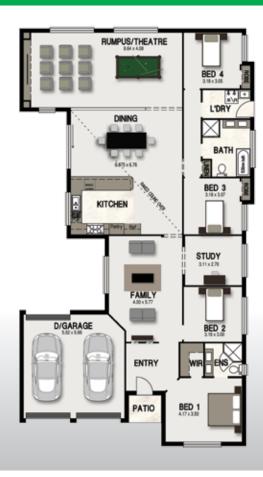

## KOOKABURRA

**WIDTH:** 12.78m **LENGTH:** 22.70m **SIZE:** 231.73 sqm

24.91 squares

#### **KOOKABURRA, SERIES 1, 3, 4 & 5 FACADES**

TRADITIONAL FACADE CLASSIC FACADE FEDERATION FACADE MAPLE FACADE

WIDTH: 13.16m LENGTH: 22.70m SIZE: 245.96 sqm (includes optional Theatre & Alfresco)

**26.44 squares** 