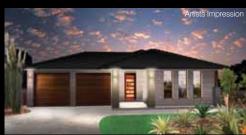

#### **KOOKABURRA, SERIES 1, 3, 4 & 5 FACADES**

TRADITIONAL FACADE CLASSIC FACADE FEDERATION FACADE MAPLE FACADE

WIDTH: 13.16m LENGTH: 22.70m SIZE: 245.96 sqm (includes optional Theatre & Alfresco)

**26.44 squares** 

#### **KOOKABURRA, SERIES 1, 3, 4 & 5 FACADES**

TRADITIONAL FACADE CLASSIC FACADE FEDERATION FACADE MAPLE FACADE

WIDTH: 12.78m LENGTH: 22.70m SIZE: 237.83 sqm (includes optional 5th Bedroom)

**25.57 squares** 