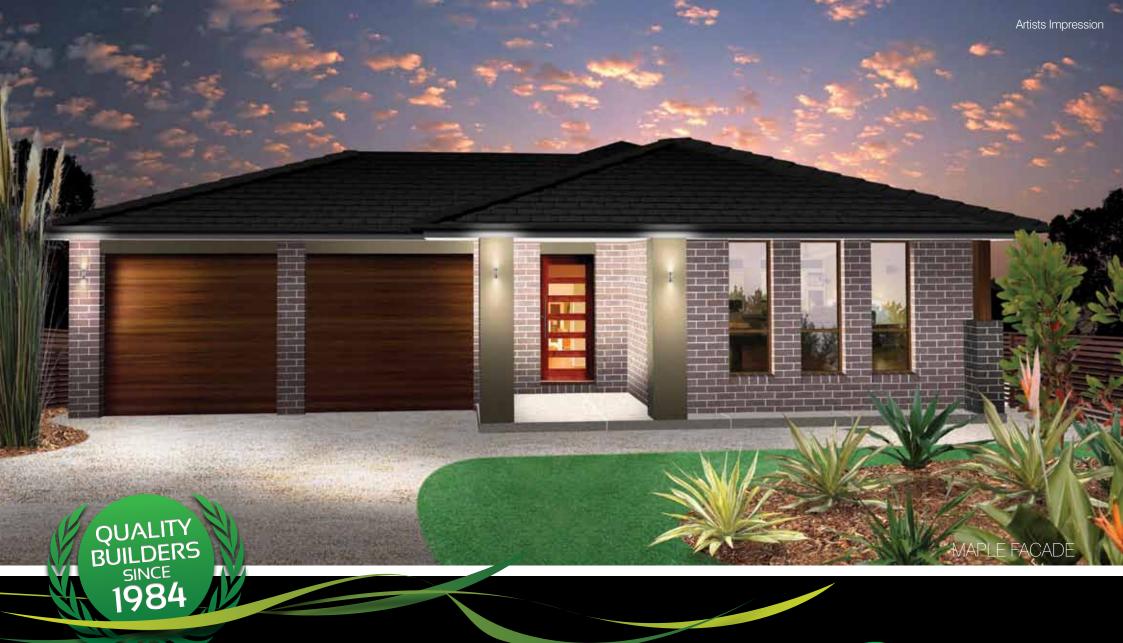

#### **KOOKABURRA, SERIES 1, 3, 4 & 5 FACADES**

TRADITIONAL FACADE CLASSIC FACADE FEDERATION FACADE MAPLE FACADE

WIDTH: 13.16m LENGTH: 22.70m SIZE: 245.96 sqm (includes optional Theatre & Alfresco)

**26.44 squares** 

#### **KOOKABURRA, SERIES 1, 3, 4 & 5 FACADES**

TRADITIONAL FACADE CLASSIC FACADE FEDERATION FACADE MAPLE FACADE

WIDTH: 12.78m LENGTH: 22.70m SIZE: 237.83 sqm (includes optional 5th Bedroom)

**25.57 squares** 