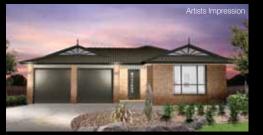

#### **KOOKABURRA, SERIES 1, 3, 4 & 5 FACADES**

TRADITIONAL FACADE CLASSIC FACADE FEDERATION FACADE MAPLE FACADE

WIDTH: 13.16m LENGTH: 22.70m SIZE: 245.96 sqm (includes optional Theatre & Alfresco)

**26.44 squares** 

#### **KOOKABURRA, SERIES 1, 3, 4 & 5 FACADES**

TRADITIONAL FACADE CLASSIC FACADE FEDERATION FACADE MAPLE FACADE

WIDTH: 12.78m LENGTH: 22.70m SIZE: 237.83 sqm (includes optional 5th Bedroom)

**25.57 squares** 