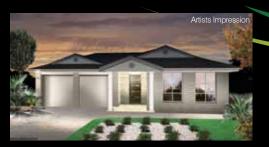

#### **KOOKABURRA, SERIES 1, 3, 4 & 5 FACADES**

TRADITIONAL FACADE CLASSIC FACADE FEDERATION FACADE MAPLE FACADE

WIDTH: 13.16m LENGTH: 22.70m SIZE: 245.96 sqm (includes optional Theatre & Alfresco)

**26.44 squares** 

#### **KOOKABURRA, SERIES 1, 3, 4 & 5 FACADES**

TRADITIONAL FACADE CLASSIC FACADE FEDERATION FACADE MAPLE FACADE

WIDTH: 12.78m LENGTH: 22.70m SIZE: 237.83 sqm (includes optional 5th Bedroom)

**25.57 squares** 