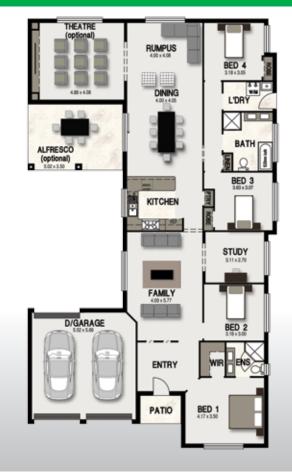

## KOOKABURRA

**WIDTH:** 12.78m **LENGTH:** 22.70m **SIZE:** 231.73 sqm

24.91 squares

#### **KOOKABURRA, SERIES 1, 3, 4 & 5 FACADES**

TRADITIONAL FACADE CLASSIC FACADE FEDERATION FACADE MAPLE FACADE

WIDTH: 13.16m LENGTH: 22.70m SIZE: 245.96 sqm (includes optional Theatre & Alfresco)

**26.44 squares** 

#### **KOOKABURRA, SERIES 1, 3, 4 & 5 FACADES**

TRADITIONAL FACADE CLASSIC FACADE FEDERATION FACADE MAPLE FACADE

WIDTH: 12.78m LENGTH: 22.70m SIZE: 237.83 sqm (includes optional 5th Bedroom)

**25.57 squares** 