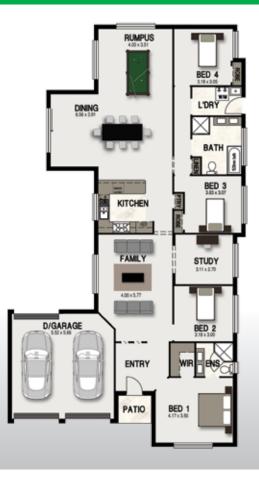

## KOOKABURRA

**WIDTH:** 12.78m **LENGTH:** 22.70m **SIZE:** 231.73 sqm

24.91 squares

#### **KOOKABURRA, SERIES 1, 3, 4 & 5 FACADES**

TRADITIONAL FACADE CLASSIC FACADE FEDERATION FACADE MAPLE FACADE

WIDTH: 12.78m LENGTH: 22.70m SIZE: 237.83 sqm (includes optional 5th Bedroom)

**25.57 squares** 