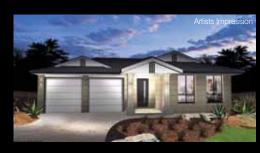

### KOOKABURRA SERIES 4

WIDTH: 13.16m LENGTH: 19.58m SIZE: 195.11 sqm (includes optional

Alfresco)

20.97 squares