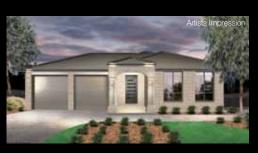

#### **KOOKABURRA, SERIES 1, 3, 4 & 5 FACADES**

TRADITIONAL FACADE CLASSIC FACADE FEDERATION FACADE MAPLE FACADE

WIDTH: 13.16m LENGTH: 22.70m SIZE: 245.96 sqm (includes optional Theatre & Alfresco)

**26.44 squares** 

#### **KOOKABURRA, SERIES 1, 3, 4 & 5 FACADES**

TRADITIONAL FACADE CLASSIC FACADE FEDERATION FACADE MAPLE FACADE

WIDTH: 12.78m LENGTH: 22.70m SIZE: 237.83 sqm (includes optional 5th Bedroom)

**25.57 squares** 