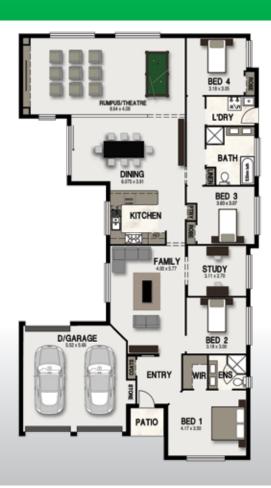

## KOOKABURRA

**WIDTH:** 12.78m **LENGTH:** 22.70m **SIZE:** 231.73 sqm

24.91 squares