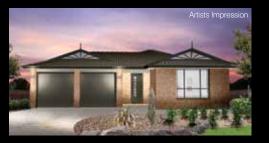

#### **KOOKABURRA, SERIES 1, 3, 4 & 5 FACADES**

TRADITIONAL FACADE CLASSIC FACADE FEDERATION FACADE MAPLE FACADE

WIDTH: 13.16m LENGTH: 22.70m SIZE: 245.96 sqm (includes optional Theatre & Alfresco)

**26.44 squares** 

#### **KOOKABURRA, SERIES 1, 3, 4 & 5 FACADES**

TRADITIONAL FACADE CLASSIC FACADE FEDERATION FACADE MAPLE FACADE

WIDTH: 12.78m LENGTH: 22.70m SIZE: 237.83 sqm (includes optional 5th Bedroom)

**25.57 squares** 