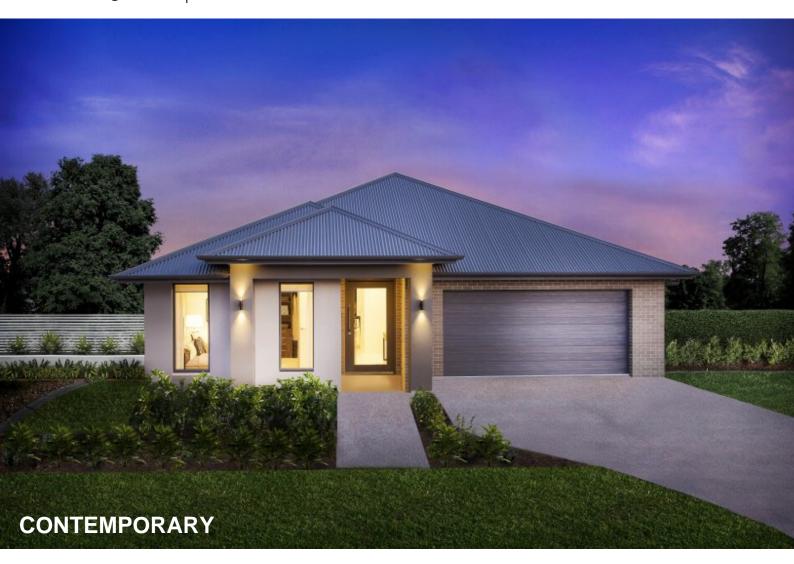

## Killara 26

Single Storey Range

CONTEMPORARY Facade with optional upgrades 245.77m² / 26sq