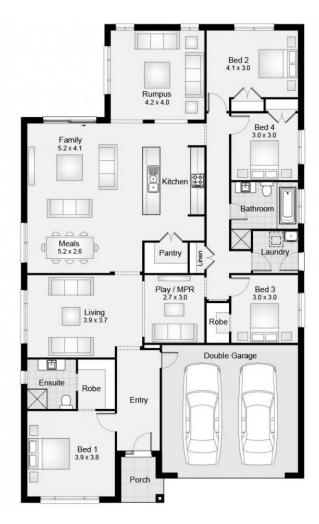

## Killara 26

Single Storey Range

CONTEMPORARY Facade with optional upgrades 245.77m² / 26sq

## Fits blocks from 15m wide

\*Note: Facades as standard are face brick from the Builders standard range, with standard profile windows and roof tiling relevant to the specific facade design. All other features demonstrated in photographs and renderings or on display homes are optional upgrades to the standard facade. Floorplans and sizes quoted are based on the Traditional facade. We reserve the right to include a surcharge when building in regional and/or certain council areas. Plans, prices, specifications, product model numbers and suppliers may change without notice. Changed items may vary slightly in colour, style and finish to the display home. Lot width suitability is a guide only and dependent on individual council requirements. Homes on display feature optional extras, ask a sales consultant as to which items on display incur an additional charge to the price of the home. This product is offered by Clarendon Homes (NSW) Pty Ltd B L No. 2298C. E&OE. ABN 18 003 892 706. T6585 - 08/15