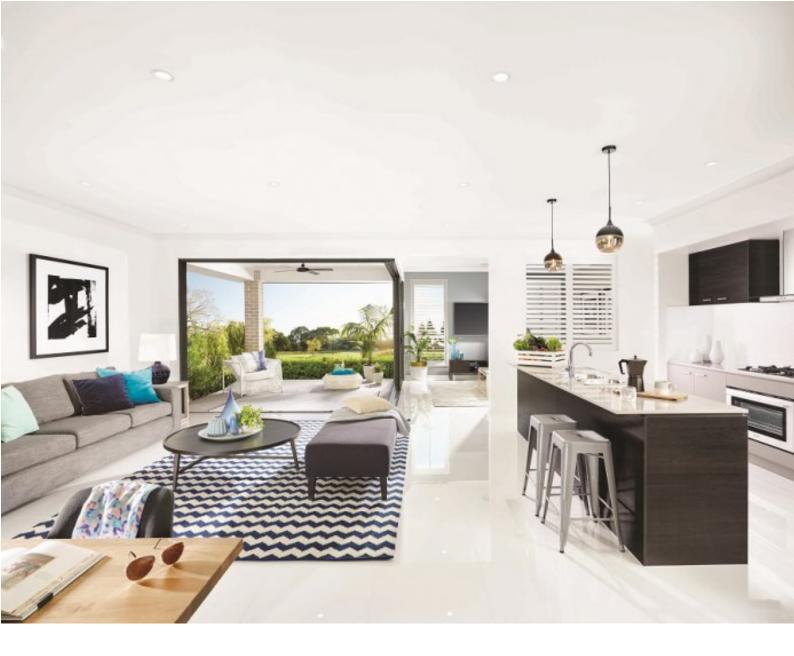

## Killara 26

Single Storey Range

CONTEMPORARY Facade with optional upgrades 245.77m² / 26sq