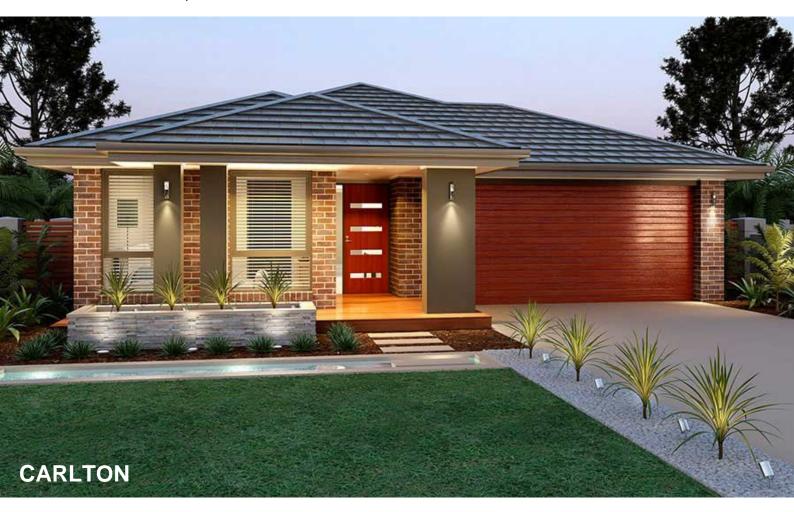

## Killara 23

Single Storey CARLTON Facade with optional upgrades 211.6m² / 23sq