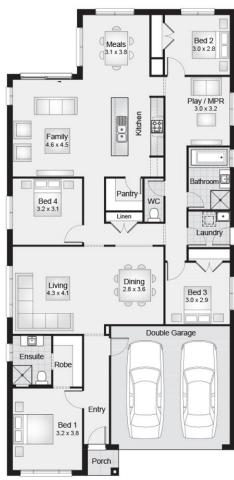

## Fits blocks from 13m wide

Ground FLoor 21.6m 33m 176.9m House Length Garage Total Area m<sup>2</sup> 211.6 10.3m 1.7m House Width Porch **Total Area Squares** 

\*Note: Facades as standard are face brick from the Builders standard range, with standard profile windows and roof tiling relevant to the specific facade design. All other features demonstrated in photographs and renderings or on display homes are optional upgrades to the standard facade. Floorplans and sizes quoted are based on the Traditional facade. We reserve the right to include a surcharge when building in regional and/or certain council areas. Plans, prices, specifications, product model numbers and suppliers may change without notice. Changed items may vary slightly in colour, style and finish to the display home. Lot width suitability is a guide only and dependent on individual council requirements. Homes on display feature optional extras, ask a sales consultant as to which items on display incur an additional charge to the price of the home. This product is offered by Clarendon Homes (NSW) Pty Ltd B L No. 2298C. E&OE. ABN 18 003 892 706. T6585 - 08/15