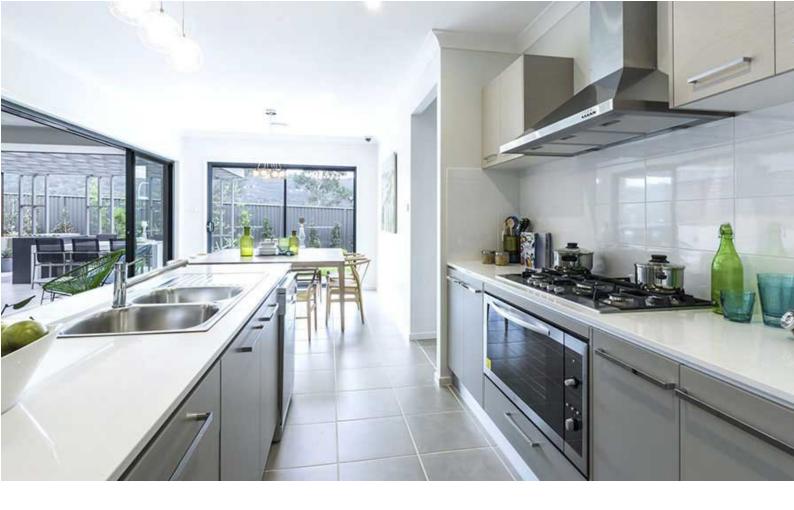

## Fits blocks from 13m wide

Ground FLoor 21.6m 33m 176.9m House Length Garage Total Area m<sup>2</sup> 211.6 10.3m 1.7m House Width Porch **Total Area Squares** 

\*Note: Facades as standard are face brick from the Builders standard range, with standard profile windows and roof tiling relevant to the specific facade design. All other features demonstrated in photographs and renderings or on display homes are optional upgrades to the standard facade. Floorplans and sizes quoted are based on the Traditional facade. We reserve the right to include a surcharge when building in regional and/or certain council areas. Plans, prices, specifications, product model numbers and suppliers may change without notice. Changed items may vary slightly in colour, style and finish to the display home. Lot width suitability is a guide only and dependent on individual council requirements. Homes on display feature optional extras, ask a sales consultant as to which items on display incur an additional charge to the price of the home. This product is offered by Clarendon Homes (NSW) Pty Ltd B L No. 2298C. E&OE. ABN 18 003 892 706. T6585 - 08/15