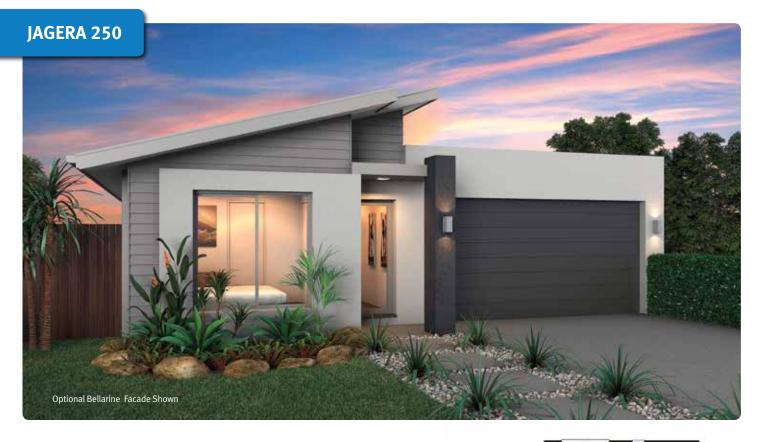

## **The JAGERA 250**

| Living          | 209.38m <sup>2</sup> |
|-----------------|----------------------|
| Garage          | 36.97m <sup>2</sup>  |
| Porch           | 3.50m <sup>2</sup>   |
| Total           | 249.85m <sup>2</sup> |
|                 |                      |
|                 | (26.90sqs.)          |
| Width           |                      |
| Width<br>Length | (26.90sqs.)          |

## Call 1800 677 156 or visit www.hotondo.com.au

\* The floor plans shown are provided for illustrative purposes only. They are not drawn to scale. The dimensions provided of "width" and "length" are the actual dimensions of the completed house including Alfresco areas. No allowance has been made for any council regulations or estate requirements. It is the home owner's responsibility to ensure that the house will fit on their land and that all applicable council regulations and estate requirements are met. The image of each façade is for illustrative purposes only and may contain items that are examples of upgrade options which may be included at additional cost, for example: Panel lift garage door, front entry door, outdoor light, all external paving and tile and floor coverings. Images may also contain items not supplied by Hotondo Homes including all landscaping, furniture, wall hangings.