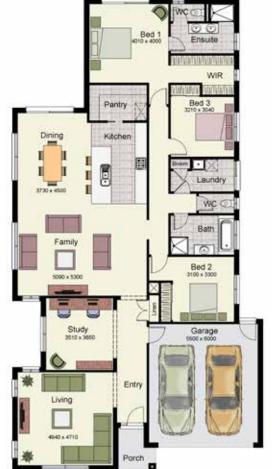

## **The JAGERA 250**

| Living          | 209.38m <sup>2</sup> |
|-----------------|----------------------|
| Garage          | 36.97m <sup>2</sup>  |
| Porch           | 3.50m <sup>2</sup>   |
| Total           | 249.85m <sup>2</sup> |
|                 |                      |
|                 | (26.90sqs.)          |
| Width           |                      |
| Width<br>Length | (26.90sqs.)          |

## Call 1800 677 156 or visit www.hotondo.com.au

\* The floor plans shown are provided for illustrative purposes only. They are not drawn to scale. The dimensions provided of "width" and "length" are the actual dimensions of the completed house including Alfresco areas. No allowance has been made for any council regulations or estate requirements. It is the home owner's responsibility to ensure that the house will fit on their land and that all applicable council regulations and estate requirements are met. The image of each façade is for illustrative purposes only and may contain items that are examples of upgrade options which may be included at additional cost, for example: Panel lift garage door, front entry door, outdoor light, all external paving and tile and floor coverings. Images may also contain items not supplied by Hotondo Homes including all landscaping, furniture, wall hangings.