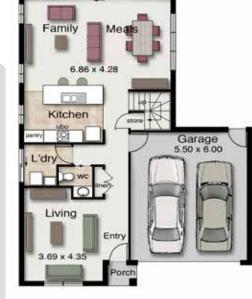

## **The ILLAWARRA 220**

| 4 2.5 2 2           |                      |
|---------------------|----------------------|
| Residence GF        | 84.35m <sup>2</sup>  |
| <b>Residence FF</b> | 98.04m <sup>2</sup>  |
| Garage              | 36.63m <sup>2</sup>  |
| Porch               | 1.36m <sup>2</sup>   |
| Total               | 220.38m <sup>2</sup> |
|                     | (23.72sqs.)          |
| Width               | 10.95m               |
| Length              | 13.73m               |
|                     |                      |



Ground Floor



First Floor





## Call 1800 677 156 or visit www.hotondo.com.au

\* The floor plans shown are provided for illustrative purposes only. They are not drawn to scale. The dimensions provided of "width" and "length" are the actual dimensions of the completed house including Alfresco areas. No allowance has been made for any council regulations or estate requirements. It is the home owner's responsibility to ensure that the house will fit on their land and that all applicable council regulations and estate requirements are met. The image of each façade is for illustrative purposes only and may contain items that are examples of upgrade options which may be included at additional cost, for example: Panel lift garage door, front entry door, outdoor light, all external paving a