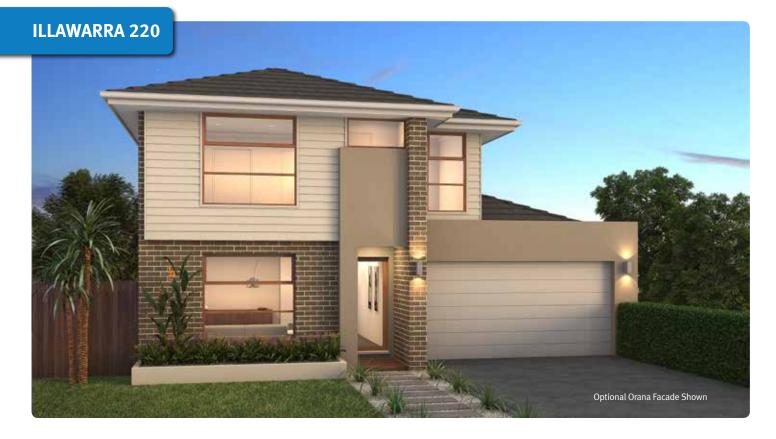

## **The ILLAWARRA 220**

| 4 2.5 2 2           |                      |
|---------------------|----------------------|
| Residence GF        | 84.35m <sup>2</sup>  |
| <b>Residence FF</b> | 98.04m <sup>2</sup>  |
| Garage              | 36.63m <sup>2</sup>  |
| Porch               | 1.36m <sup>2</sup>   |
| Total               | 220.38m <sup>2</sup> |
|                     | (23.72sqs.)          |
| Width               | 10.95m               |
| Length              | 13.73m               |
|                     |                      |