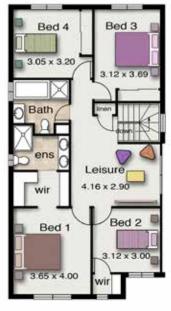

## **The ILLAWARRA 220**

| 4 2.5 2 2           |                      |
|---------------------|----------------------|
| Residence GF        | 84.35m <sup>2</sup>  |
| <b>Residence FF</b> | 98.04m <sup>2</sup>  |
| Garage              | 36.63m <sup>2</sup>  |
| Porch               | 1.36m <sup>2</sup>   |
| Total               | 220.38m <sup>2</sup> |
|                     | (23.72sqs.)          |
| Width               | 10.95m               |
| Length              | 13.73m               |
|                     |                      |



Ground Floor



First Floor





## Call 1800 677 156 or visit www.hotondo.com.au

\* The floor plans shown are provided for illustrative purposes only. They are not drawn to scale. The dimensions provided of "width" and "length" are the actual dimensions of the completed house including Alfresco areas. No allowance has been made for any council regulations or estate requirements. It is the home owner's responsibility to ensure that the house will fit on their land and that all applicable council regulations and estate requirements are met. The image of each façade is for illustrative purposes only and may contain items that are examples of upgrade options which may be included at additional cost, for example: Panel lift garage door, front entry door, outdoor light, all external paving and tile and floo