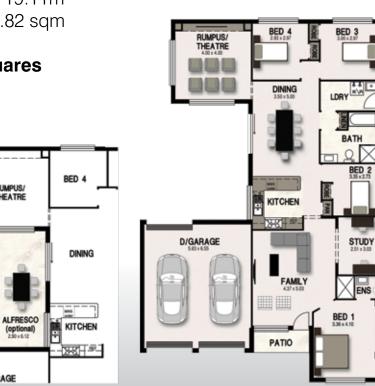

## IBIS SERIES 2

WIDTH: 13.16m LENGTH: 18.61m SIZE: 185.59 sqm (includes optional Alfresco)