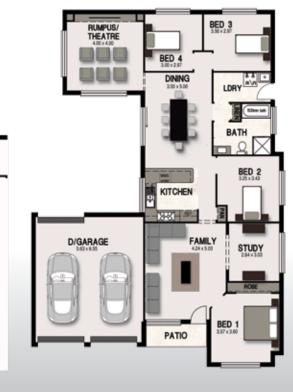

## IBIS SERIES 2

WIDTH: 13.16m LENGTH: 18.61m SIZE: 185.59 sqm (includes optional Alfresco)