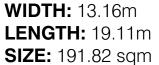

#### **IBIS** SERIES 1

**WIDTH:** 13.16m LENGTH: 18.61m SIZE: 189.67 sqm

RUMPUS/ THEATRE

Ibis

Optional

Alfresco

ALFRESCO (optional)

BED 4

DINING

wws wder

-- 1353T #-

**IBIS, SERIES 1 & 2 FACADES** 

D/GARAGE

D/GARAGE

TRADITIONAL FACADE

CLASSIC FACADE