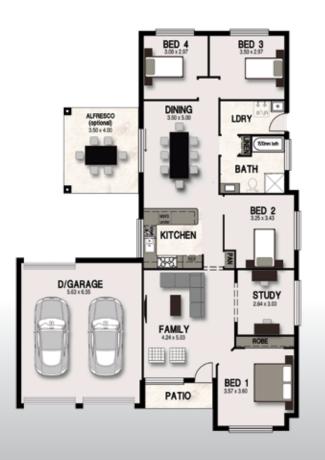

## **IBIS**

lbis

Optional

Alfresco

RUMPUS/ THEATRE

#### **IBIS** SERIES 1

**WIDTH:** 13.16m LENGTH: 18.61m SIZE: 189.67 sqm

RUMPUS/ THEATRE

Ibis

Optional

Alfresco

ALFRESCO (optional)

BED 4

## IBIS SERIES 2

WIDTH: 13.16m LENGTH: 18.61m SIZE: 185.59 sqm (includes optional Alfresco)