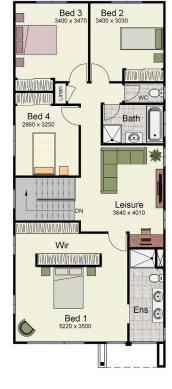

## *The* HOTHAM 247

| <b>Residence GF</b> | 83.36m <sup>2</sup>     |
|---------------------|-------------------------|
| <b>Residence FF</b> | 112.48m <sup>2</sup>    |
| Garage              | 36.59m <sup>2</sup>     |
| Alfresco            | 10.85m <sup>2</sup>     |
| Porch               | 3.20m <sup>2</sup>      |
|                     |                         |
| Total               | 246.48m <sup>2</sup>    |
| Total               | 246.48m²<br>(26.53sqs.) |
| Total<br>Width      |                         |
|                     | (26.53sqs.)             |

Alfresco

Ground Floor

First Floor

1/15

## Call 1800 677 156 or visit www.hotondo.com.au

\* The floor plans shown are provided for illustrative purposes only. They are not drawn to scale. The dimensions provided of "width" and "length" are the actual dimensions of the completed house including Alfresco areas. No allowance has been made for any council regulations or estate requirements. It is the home owner's responsibility to ensure that the house will fit on their land and that all applicable council regulations and estate requirements are met. The image of each façade is for illustrative purposes only and may contain items that are examples of upgrade options which may be included at additional cost, for example: Panel lift garage door, front entry door, outdoor light, all external paving and tile and floor coverings. Images may also contain items not supplied by Hotondo Homes including all landscaping, furniture, wall hangings.