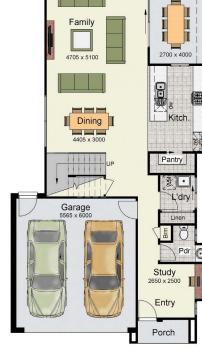

## *The* HOTHAM 247

| <b>Residence GF</b> | 83.36m <sup>2</sup>     |
|---------------------|-------------------------|
| <b>Residence FF</b> | 112.48m <sup>2</sup>    |
| Garage              | 36.59m <sup>2</sup>     |
| Alfresco            | 10.85m <sup>2</sup>     |
| Porch               | 3.20m <sup>2</sup>      |
|                     |                         |
| Total               | 246.48m <sup>2</sup>    |
| Total               | 246.48m²<br>(26.53sqs.) |
| Total<br>Width      |                         |
|                     | (26.53sqs.)             |

Alfresco

Ground Floor

First Floor

1/15

## Call 1800 677 156 or visit www.hotondo.com.au

\* The floor plans shown are provided for illustrative purposes only. They are not drawn to scale. The dimensions provided of "width" and "length" are the actual dimensions of the completed house including Alfresco areas. No allowance has been made for any council regulations or estate requirements. It is the home owner's responsibility to ensure that the house will fit on their land and that all applicable council regulations and estate requirements are met. The image of each façade is for illustrative purposes only and may contain items that are examples of upgrade options which may be included at additional cost, for example: Panel lift garage door, front entry door, outdoor light, all external paving and tile and floor coverings. Images may also contain items not supplied by Hotondo Homes including all landscaping, furniture, wall hangings.