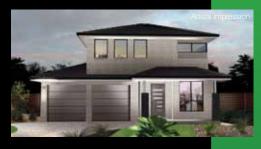

## HONEYEATER

WIDTH: 9.78m LENGTH: 16.605m SIZE: 210.84 sqm (includes optional

Sunroom)

**22.67 squares** 

MAHOGANY FACADE

CEDAR FACADE

ULTRA CEDAR FACADE

## **HONEYEATER FACADES**

TRADITIONAL FACADE

IRON BARK FACADE TASMAN OAK FACADE