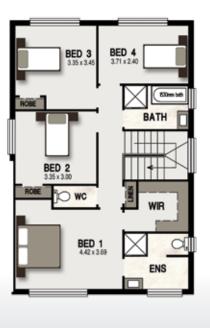

## HONEYEATER SERIES 2

**WIDTH:** 10.35m **LENGTH:** 13.39m **SIZE:** 193.52 sqm

20.80 squares

OAKWOOD FACADE

Artists Impression

CLASSIC FACADE CONTEMPORARY FACADE

ULTRA CLASSIC FACADE

CLASSIC OAKWOOD FACADE