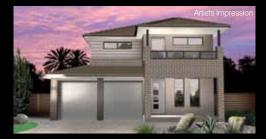

## HONEYEATER SERIES 2

**WIDTH:** 10.35m **LENGTH:** 13.39m **SIZE:** 193.52 sqm

20.80 squares

OAKWOOD FACADE

Artists Impression

CLASSIC FACADE CONTEMPORARY FACADE

ULTRA CLASSIC FACADE

CLASSIC OAKWOOD FACADE