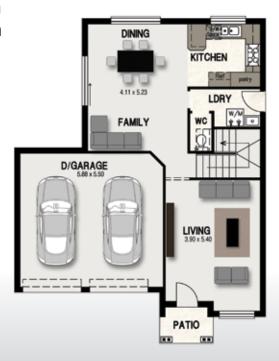

## HONEYEATER SERIES 2

**WIDTH:** 10.35m **LENGTH:** 13.39m **SIZE:** 193.52 sqm

20.80 squares

OAKWOOD FACADE

Artists Impression

CLASSIC FACADE CONTEMPORARY FACADE

ULTRA CLASSIC FACADE

CLASSIC OAKWOOD FACADE