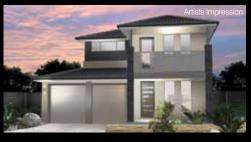

## HONEYEATER

WIDTH: 9.78m LENGTH: 16.605m SIZE: 210.84 sqm (includes optional

Sunroom)

**22.67 squares** 

MAHOGANY FACADE

CEDAR FACADE

ULTRA CEDAR FACADE

## **HONEYEATER FACADES**

TRADITIONAL FACADE

IRON BARK FACADE TASMAN OAK FACADE