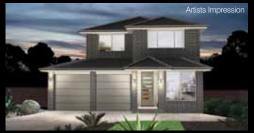

## HONEYEATER SERIES 2

**WIDTH:** 10.35m **LENGTH:** 13.39m **SIZE:** 193.52 sqm

20.80 squares

OAKWOOD FACADE

Artists Impression

CLASSIC FACADE CONTEMPORARY FACADE

ULTRA CLASSIC FACADE

CLASSIC OAKWOOD FACADE