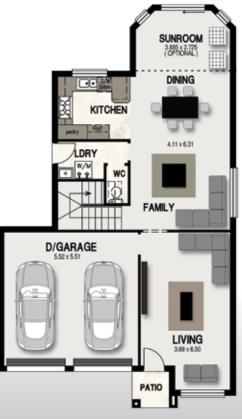

## HONEYEATER

WIDTH: 9.78m LENGTH: 16.605m SIZE: 210.84 sqm (includes optional

Sunroom)

**22.67 squares** 

MAHOGANY FACADE

CEDAR FACADE

ULTRA CEDAR FACADE