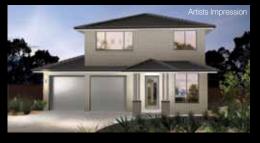

## HONEYEATER SERIES 2

**WIDTH:** 10.35m **LENGTH:** 13.39m **SIZE:** 193.52 sqm

20.80 squares

OAKWOOD FACADE

Artists Impression

CLASSIC FACADE CONTEMPORARY FACADE

ULTRA CLASSIC FACADE

CLASSIC OAKWOOD FACADE