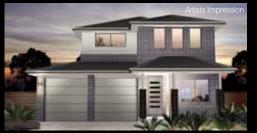

## HONEYEATER SERIES 2

**WIDTH:** 10.35m **LENGTH:** 13.39m **SIZE:** 193.52 sqm

20.80 squares

OAKWOOD FACADE

Artists Impression

CLASSIC FACADE CONTEMPORARY FACADE

ULTRA CLASSIC FACADE

CLASSIC OAKWOOD FACADE