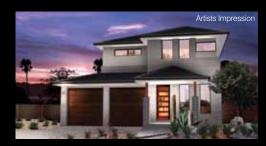

## HONEYEATER

WIDTH: 9.78m LENGTH: 16.605m SIZE: 210.84 sqm (includes optional

Sunroom)

**22.67 squares** 

MAHOGANY FACADE

CEDAR FACADE

ULTRA CEDAR FACADE

## **HONEYEATER FACADES**

TRADITIONAL FACADE

IRON BARK FACADE TASMAN OAK FACADE