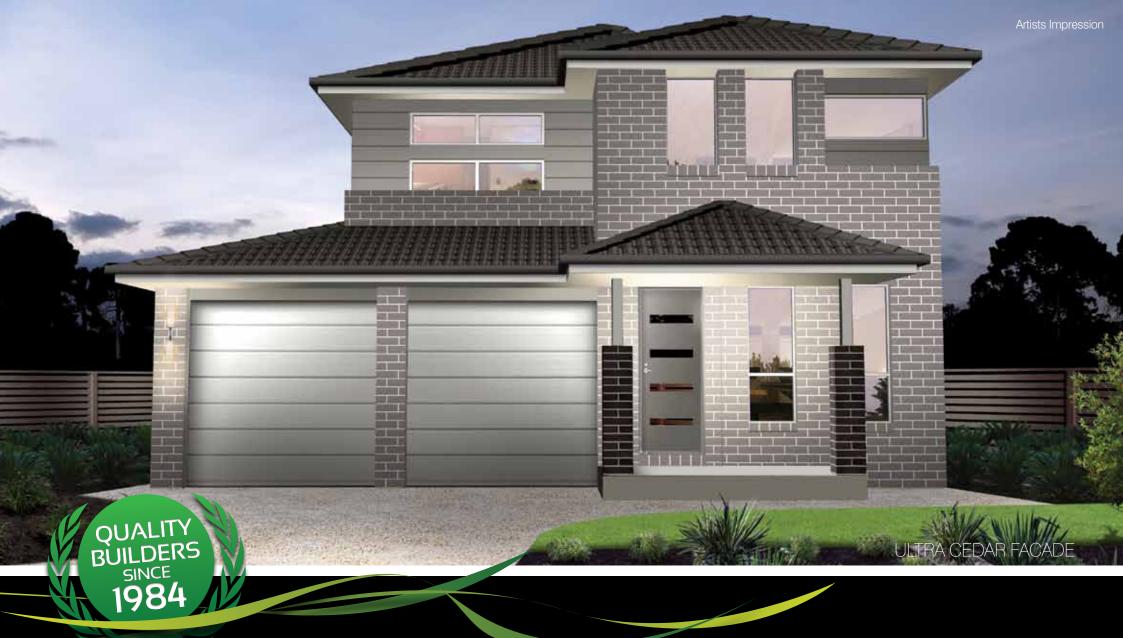

## HONEYEATER

WIDTH: 9.78m LENGTH: 16.605m SIZE: 210.84 sqm (includes optional

Sunroom)

**22.67 squares** 

MAHOGANY FACADE

CEDAR FACADE

ULTRA CEDAR FACADE