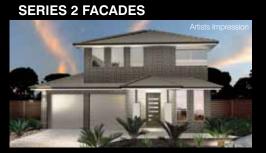

## HONEYEATER SERIES 2

**WIDTH:** 10.35m **LENGTH:** 13.39m **SIZE:** 193.52 sqm

20.80 squares

OAKWOOD FACADE

Artists Impression

CLASSIC FACADE CONTEMPORARY FACADE

ULTRA CLASSIC FACADE

CLASSIC OAKWOOD FACADE