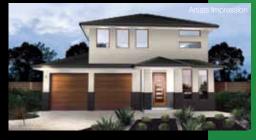

## HONEYEATER

WIDTH: 9.78m LENGTH: 16.605m SIZE: 210.84 sqm (includes optional

Sunroom)

**22.67 squares** 

MAHOGANY FACADE

CEDAR FACADE

ULTRA CEDAR FACADE

## **HONEYEATER FACADES**

TRADITIONAL FACADE

IRON BARK FACADE TASMAN OAK FACADE