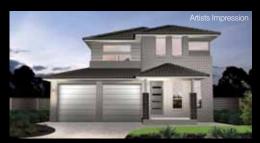

## HONEYEATER SERIES 2

**WIDTH:** 10.35m **LENGTH:** 13.39m **SIZE:** 193.52 sqm

20.80 squares

OAKWOOD FACADE

Artists Impression

CLASSIC FACADE CONTEMPORARY FACADE

ULTRA CLASSIC FACADE

CLASSIC OAKWOOD FACADE