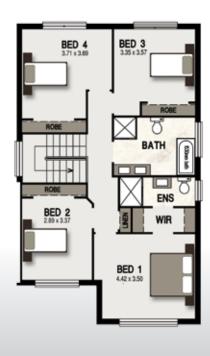

## HONEYEATER

WIDTH: 9.78m LENGTH: 16.605m SIZE: 210.84 sqm (includes optional

Sunroom)

**22.67 squares** 

MAHOGANY FACADE

CEDAR FACADE

ULTRA CEDAR FACADE