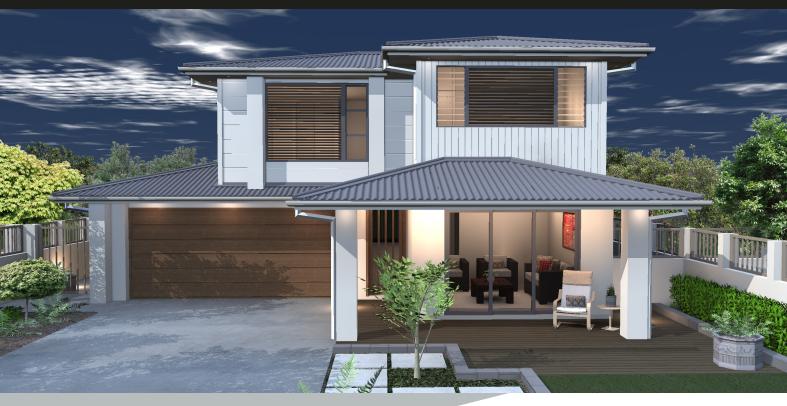

## ALL STAR PROJECT RANGE





## **HEADLEY**

## **AREA**

99.16Sqm Lower Upper 123.28Sqm Garage 38.95Sqm Alfresco 36.24Sqm Porch 3.24Sqm Verandah 9.48Sqm 14.46Sqm Balcony

TOTAL: 324.81Sqm

Width 11.130m 22.445m Length



For your nearest branch 1800 09 59 49

www.davidreidhomes.com.au





Proudly Supported By



Photographs & illustrations are intended to be a visual aid only. David Reid Homes Pty Ltd gives no warranty and makes no representation to the accuracy or sufficiency of any description, illustration, photograph or statement contained in this brochure and accepts no liability for any loss suffered by any person who relies on either wholly or partly upon the information presented. All information is subject to change without notice. © Copyright 2011.