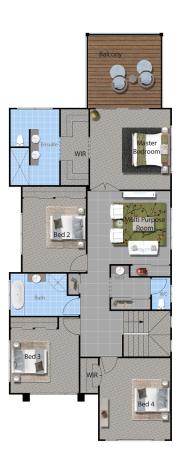

## **AREA**

99.16Sqm Lower Upper 123.28Sqm Garage 38.95Sqm Alfresco 36.24Sqm Porch 3.24Sqm Verandah 9.48Sqm 14.46Sqm Balcony

TOTAL: 324.81Sqm

Width 11.130m 22.445m Length

For your nearest branch 1800 09 59 49