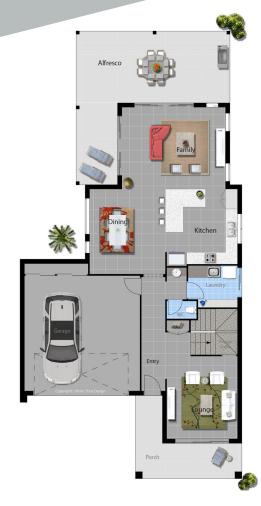

## **AREA**

99.16Sqm Lower Upper 123.28Sqm Garage 38.95Sqm Alfresco 36.24Sqm Porch 3.24Sqm Verandah 9.48Sqm 14.46Sqm Balcony

TOTAL: 324.81Sqm

Width 11.130m 22.445m Length

For your nearest branch 1800 09 59 49