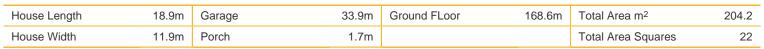

## **Hayward 22**

Single Storey Range

HAMILTON Facade with optional upgrades 204.2m<sup>2</sup> / 22sq