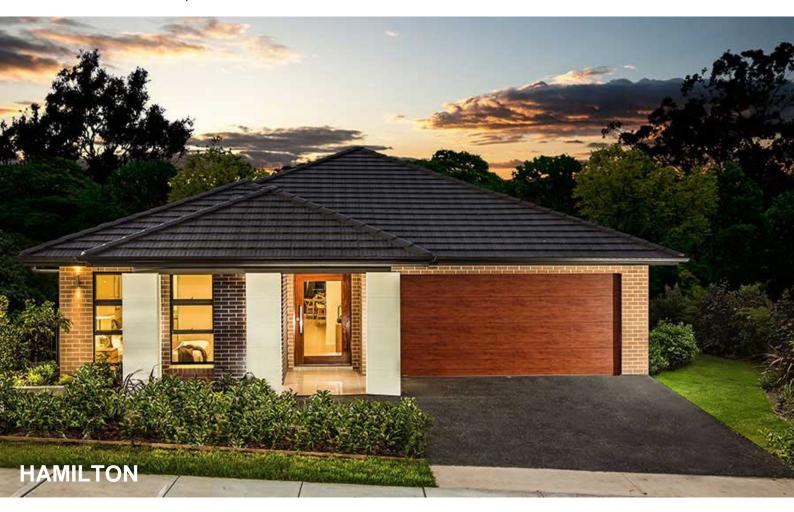

## **Hayward 22**

Single Storey Range

HAMILTON Facade with optional upgrades 204.2m<sup>2</sup> / 22sq

## Fits blocks from 14m wide

2 7 2

\*Note: Facades as standard are face brick from the Builders standard range, with standard profile windows and roof tiling relevant to the specific facade design. All other features demonstrated in photographs and renderings or on display homes are optional upgrades to the standard facade. Floorplans and sizes quoted are based on the Traditional facade. We reserve the right to include a surcharge when building in regional and/or certain council areas. Plans, prices, specifications, product model numbers and suppliers may change without notice. Changed items may vary slightly in colour, style and finish to the display home. Lot width suitability is a guide only and dependent on individual council requirements.