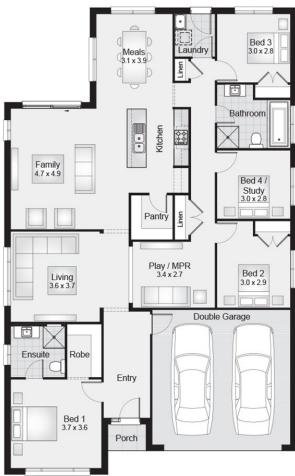

## **Hayward 22**

Single Storey Range

HAMILTON Facade with optional upgrades 204.2m<sup>2</sup> / 22sq

## Fits blocks from 14m wide

2 7 2

\*Note: Facades as standard are face brick from the Builders standard range, with standard profile windows and roof tiling relevant to the specific facade design. All other features demonstrated in photographs and renderings or on display homes are optional upgrades to the standard facade. Floorplans and sizes quoted are based on the Traditional facade. We reserve the right to include a surcharge when building in regional and/or certain council areas. Plans, prices, specifications, product model numbers and suppliers may change without notice. Changed items may vary slightly in colour, style and finish to the display home. Lot width suitability is a guide only and dependent on individual council requirements.