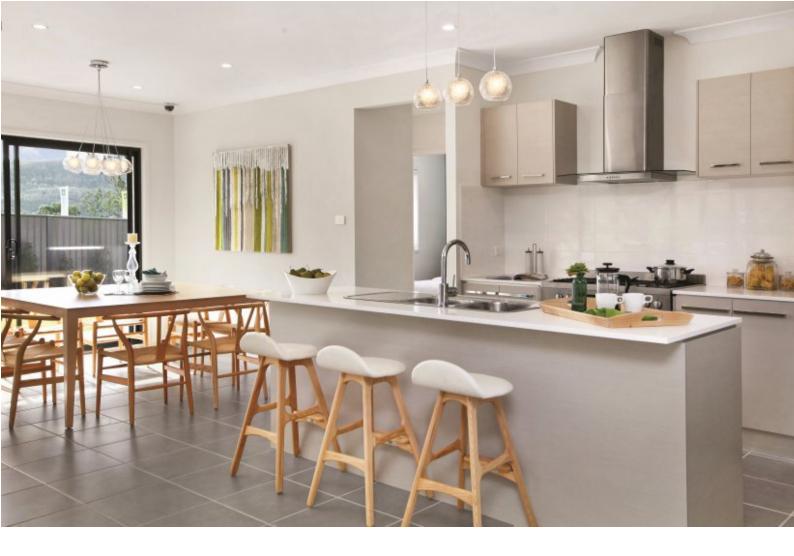

## **Hayward 22**





Single Storey Range

HAMILTON Facade with optional upgrades 204.2m<sup>2</sup> / 22sq













## Fits blocks from 14m wide

2 7 2







\*Note: Facades as standard are face brick from the Builders standard range, with standard profile windows and roof tiling relevant to the specific facade design. All other features demonstrated in photographs and renderings or on display homes are optional upgrades to the standard facade. Floorplans and sizes quoted are based on the Traditional facade. We reserve the right to include a surcharge when building in regional and/or certain council areas. Plans, prices, specifications, product model numbers and suppliers may change without notice. Changed items may vary slightly in colour, style and finish to the display home. Lot width suitability is a guide only and dependent on individual council requirements.