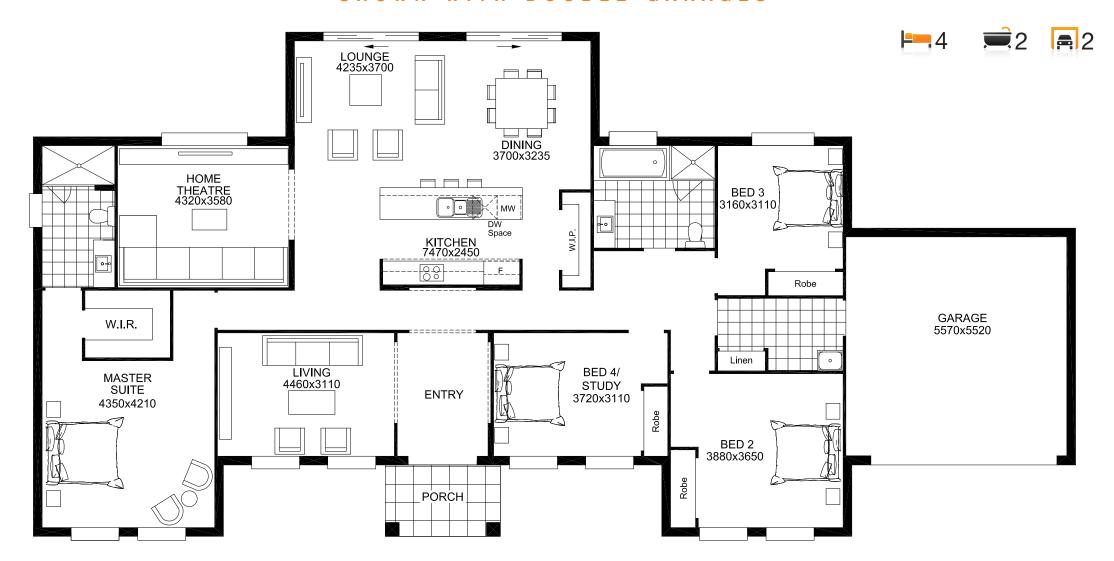

## **HAMPTON**

## SHOWN WITH DOUBLE GARAGES

## Total Area 247.62sqm

Living Area 207.84sqm Garage 34.56sqm, Porch 5.22sqm Overall Width 26.27m, Overall Depth 12.71m (measurements provided longest x shortest)

Copyright in and to the designs and plans in this brochure remains at all times with Masterton Homes Pty Limited and shall not be used or be permitted to be used in part or whole for any purpose other than for the erection of the home and subject of them by or on behalf of Masterton Homes Pty Limited. Masterton Homes reserves the right to amend, deleted or change inclusions, specifications, suppliers and dimensions without prior notice. Note: Basic price includes brick facade. All applied external finishes where shown are optional extra.