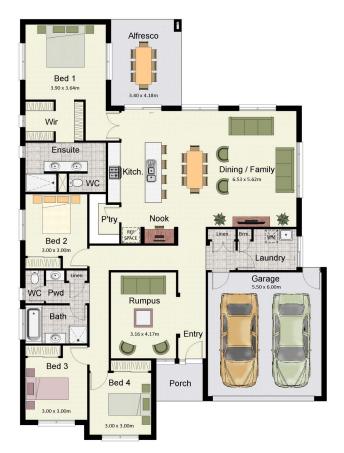

| Residence      | 189.63m <sup>2</sup>    |
|----------------|-------------------------|
| Garage         | 36.49m <sup>2</sup>     |
| Alfresco       | 14.21m <sup>2</sup>     |
| Porch          | 4.10m <sup>2</sup>      |
|                |                         |
| Total          | 244.42m <sup>2</sup>    |
| Total          | 244.42m²<br>(26.31sqs.) |
| Total<br>Width |                         |
|                | (26.31sqs.)             |

## Call 1800 677 156 or visit www.hotondo.com.au

\* The floor plans shown are provided for illustrative purposes only. They are not drawn to scale. The dimensions provided of "width" and "length" are the actual dimensions of the completed house including Alfresco areas. No allowance has been made for any council regulations or estate requirements. It is the home owner's responsibility to ensure that the house will fit on their land and that all applicable council regulations and estate requirements are met. The image of each façade is for illustrative purposes only and may contain items that are examples of upgrade options which may be included at additional cost, for example: Panel lift garage door, front entry door, outdoor light, all external paving and tile and floor coverings. Images may also contain items not supplied by Hotondo Homes including all landscaping, furniture, wall hangings.