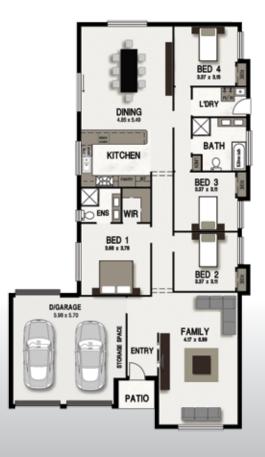

# GOLDEN WHISTLER SERIES 3

WIDTH: 12.78m LENGTH: 22.11m SIZE: 261.91 sqm (includes optional Alfresco)

**28.16 squares** 