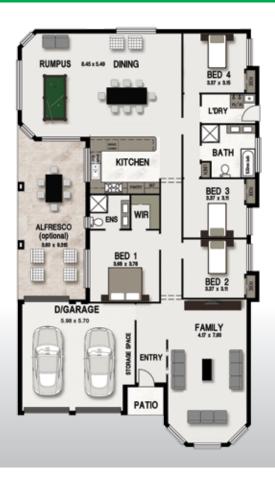

# GOLDEN WHISTLER SERIES 1

WIDTH: 12.78m LENGTH: 21.50m SIZE: 209.59 sqm (includes optional Alfresco)

22.53 squares

# GOLDEN WHISTLER SERIES 2

WIDTH: 12.78m LENGTH: 21.50m SIZE: 261.24 sqm (includes optional

Alfresco)

28.09 squares