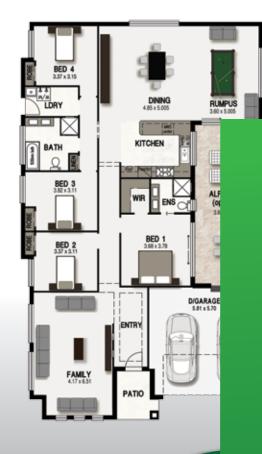

# GOLDEN WHISTLER SERIES 3

WIDTH: 12.78m LENGTH: 22.11m SIZE: 261.91 sqm (includes optional Alfresco)

**28.16 squares** 

# GOLDEN WHISTLER SERIES 4

WIDTH: 12.78m LENGTH: 21.02m SIZE: 257.34 sqm (includes optional Alfresco)

**27.67 squares** 