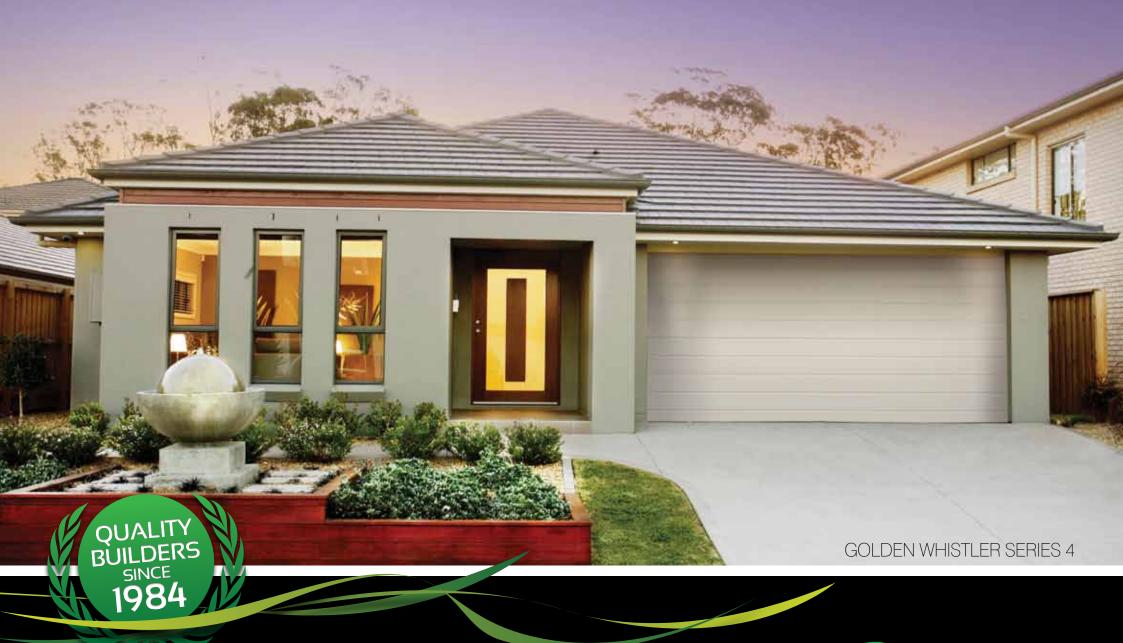

# GOLDEN WHISTLER SERIES 4

WIDTH: 12.78m LENGTH: 21.02m SIZE: 257.34 sqm (includes optional Alfresco)

**27.67 squares** 