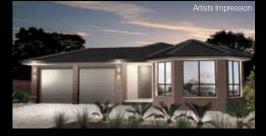

# GOLDEN WHISTLER SERIES 1

WIDTH: 12.78m LENGTH: 21.50m SIZE: 209.59 sqm (includes optional Alfresco)

22.53 squares

# GOLDEN WHISTLER SERIES 2

WIDTH: 12.78m LENGTH: 21.50m SIZE: 261.24 sqm (includes optional

Alfresco)

28.09 squares