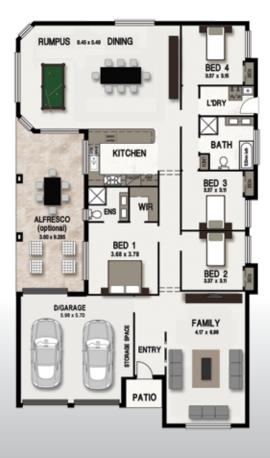

# GOLDEN WHISTLER SERIES 4

WIDTH: 12.78m LENGTH: 21.02m SIZE: 257.34 sqm (includes optional Alfresco)

**27.67 squares** 