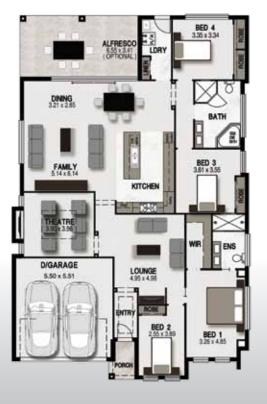

### GOLDEN EAGLE SERIES 2

WIDTH: 13.16m LENGTH: 20.21m SIZE: 250.87 sqm (includes optional

Alfresco)

**26.97 squares** 