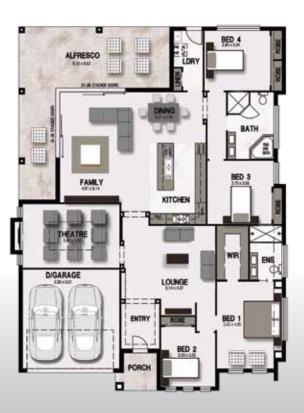

# GOLDEN EAGLE SERIES 1

WIDTH: 14.85m LENGTH: 20.21m SIZE: 269.73 sqm (includes optional

Alfresco)

29.00 squares

## GOLDEN EAGLE SERIES 3

**WIDTH:** 15.30m **LENGTH:** 20.21m **SIZE:** 289.44 sqm (includes optional

Alfresco)

**31.12 squares** 

### GOLDEN EAGLE SERIES 4

**WIDTH:** 15.30m **LENGTH:** 20.66m **SIZE:** 292.58 sqm (includes optional

Alfresco)

31.46 squares