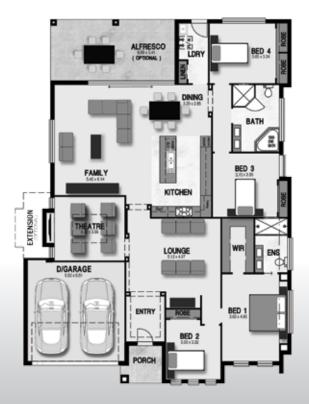

# GOLDEN EAGLE SERIES 1

WIDTH: 14.85m LENGTH: 20.21m SIZE: 269.73 sqm (includes optional

Alfresco)

29.00 squares