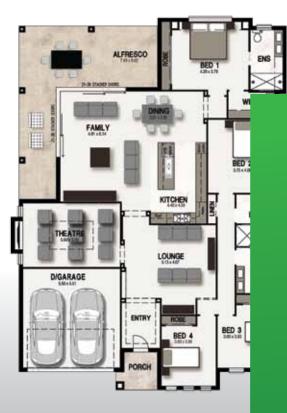

### GOLDEN EAGLE SERIES 2

WIDTH: 13.16m LENGTH: 20.21m SIZE: 250.87 sqm (includes optional

Alfresco)

**26.97 squares** 