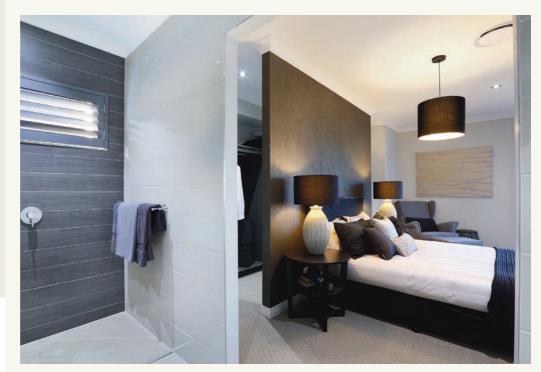

An open-plan family living space forms the heart of the home and flows out to an alfresco dining area, allowing you to relax and entertain in style all year round. The master bedroom features a walk-through robe and ensuite, with the other bedrooms sharing a central main bathroom with separate WC. From the large island bench to the designated laundry space, the Forestdale 143 has been designed to take the hassle out of a busy family lifestyle.

#### **FEATURES**

- + Open plan living space that flows
  onto the alfresco and outdoor living
  spaces
- + Three bedrooms, well separated for privacy
- Master bedroom with ensuite and walk-through robe
- + Designed to fit on 10 metre wide sites