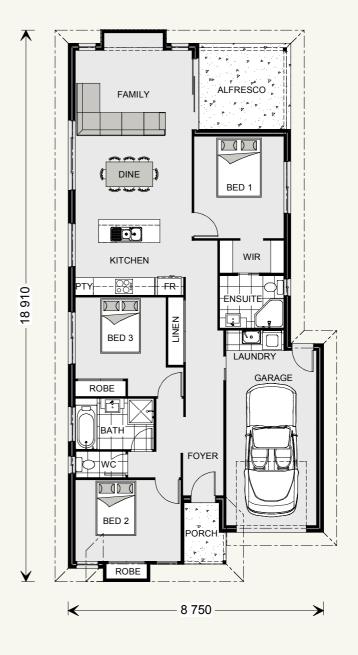

### TOTAL AREA

**Width:** 8.75 m **Length:** 18.91 m

NOTES

#### **SPECIFICATIONS**

 Living:
 108.3 m²

 Garage:
 22.9 m²

 Alfresco:
 9.3 m²

 Porch:
 2.8 m²

 Total:
 143.3 m²