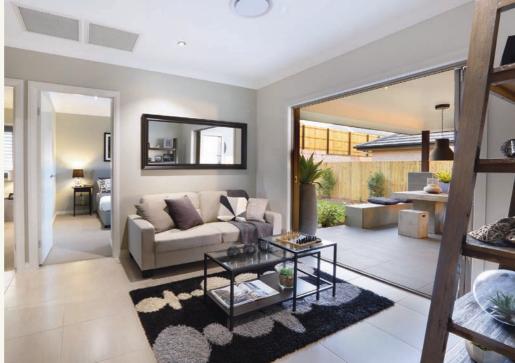

An open-plan family living space forms the heart of the home and flows out to an alfresco dining area, allowing you to relax and entertain in style all year round. The master bedroom features a walk-through robe and ensuite, with the other bedrooms sharing a central main bathroom with separate WC. From the large island bench to the designated laundry space, the Forestdale 143 has been designed to take the hassle out of a busy family lifestyle.

#### **FEATURES**

- + Open plan living space that flows
  onto the alfresco and outdoor living
  spaces
- + Three bedrooms, well separated for privacy
- Master bedroom with ensuite and walk-through robe
- + Designed to fit on 10 metre wide sites