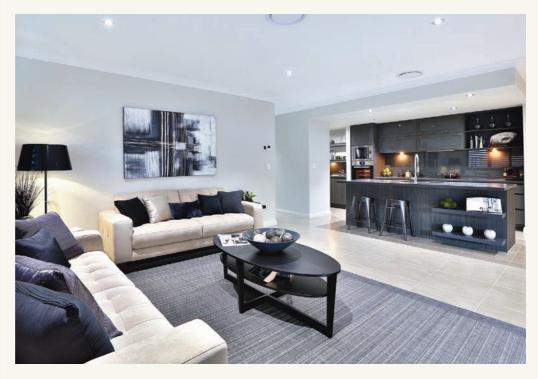

An open-plan family living space forms the heart of the home and flows out to an alfresco dining area, allowing you to relax and entertain in style all year round. The master bedroom features a walk-through robe and ensuite, with the other bedrooms sharing a central main bathroom with separate WC. From the large island bench to the designated laundry space, the Forestdale 143 has been designed to take the hassle out of a busy family lifestyle.

#### **FEATURES**

- + Open plan living space that flows
  onto the alfresco and outdoor living
  spaces
- + Three bedrooms, well separated for privacy
- Master bedroom with ensuite and walk-through robe
- + Designed to fit on 10 metre wide sites