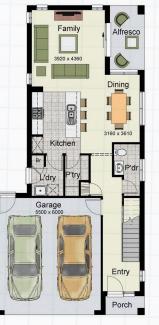

## EMERGE 217

| 3            | 2.5                  |
|--------------|----------------------|
| GF Residence | 69.25m <sup>2</sup>  |
| FF Residence | 102.00m <sup>2</sup> |
| Garage       | 36.90m <sup>2</sup>  |
| Alfresco     | 6.36m <sup>2</sup>   |
| Porch        | 2.07m <sup>2</sup>   |
| Total        | 216.58m <sup>2</sup> |
|              | (23.31sqs.)          |
| Width        | 8.05m                |
| Length       | 16.47m               |

## Call 1800 677 156 or visit www.hotondo.com.au

\* The floor plans shown are provided for illustrative purposes only. They are not drawn to scale. The dimensions provided of "width" and "length" are the actual dimensions of the completed house including Alfresco areas. No allowance has been made for any council regulations or estate requirements. It is the home owner's responsibility to ensure that the house will fit on their land and that all applicable council regulations and estate requirements are met. The image of each façade is for illustrative purposes only and may contain items that are examples of upgrade options which may be included at additional cost, for example: Panel lift garage door, front entry door, outdoor light, all external paving and tile and floor coverings. Images may also contain items not supplied by Hotondo Homes including all landscaping, furniture, wall hangings.