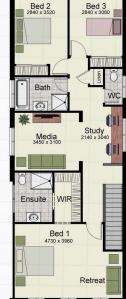

## EMERGE 217

| 3            | 2.5                  |
|--------------|----------------------|
| GF Residence | 69.25m <sup>2</sup>  |
| FF Residence | 102.00m <sup>2</sup> |
| Garage       | 36.90m <sup>2</sup>  |
| Alfresco     | 6.36m <sup>2</sup>   |
| Porch        | 2.07m <sup>2</sup>   |
| Total        | 216.58m <sup>2</sup> |
|              | (23.31sqs.)          |
| Width        | 8.05m                |
| Length       | 16.47m               |

2

First Floor

## Call 1800 677 156 or visit www.hotondo.com.au

\* The floor plans shown are provided for illustrative purposes only. They are not drawn to scale. The dimensions provided of "width" and "length" are the actual dimensions of the completed house including Alfresco areas. No allowance has been made for any council regulations or estate requirements. It is the home owner's responsibility to ensure that the house will fit on their land and that all applicable council regulations and estate requirements are met. The image of each façade is for illustrative purposes only and may contain items that are examples of upgrade options which may be included at additional cost, for example: Panel lift garage door, front entry door, outdoor light, all external paving and tile and floor coverings. Images may also contain items not supplied by Hotondo Homes including all landscaping, furniture, wall hangings.