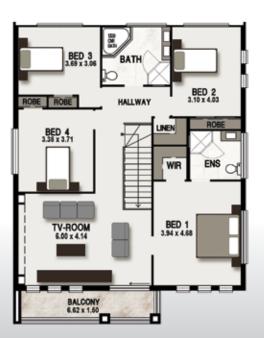

## EAGLEVIEW SERIES 4

WIDTH: 13.20m LENGTH: 16.245m SIZE: 336.78 sqm (includes optional Alfresco)

#### 36.21 squares