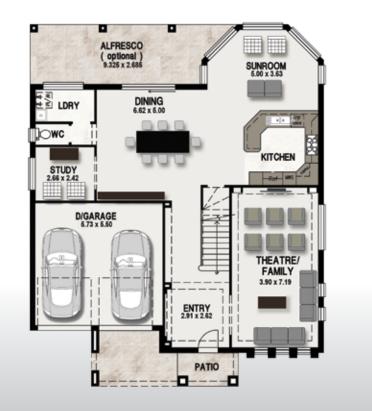

## EAGLEVIEW SERIES 4

WIDTH: 13.20m LENGTH: 16.245m SIZE: 336.78 sqm (includes optional Alfresco)

#### 36.21 squares