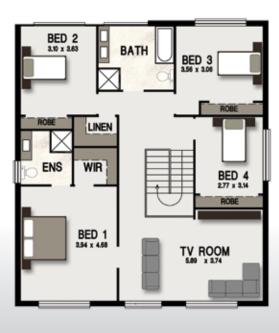

## EAGLEVIEW SERIES 3

**WIDTH:** 13.20m **LENGTH:** 15.84m **SIZE:** 317.91 sqm

(includes optional Alfresco)

**34.18 squares** 