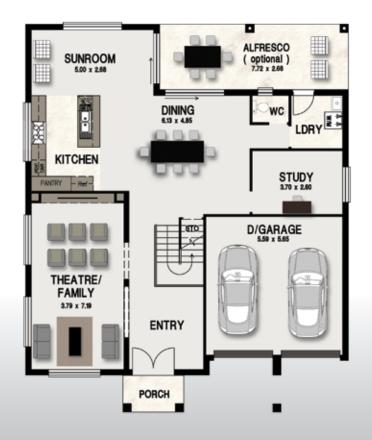

## EAGLEVIEW SERIES 3

**WIDTH:** 13.20m **LENGTH:** 15.84m **SIZE:** 317.91 sqm

(includes optional Alfresco)

**34.18 squares** 