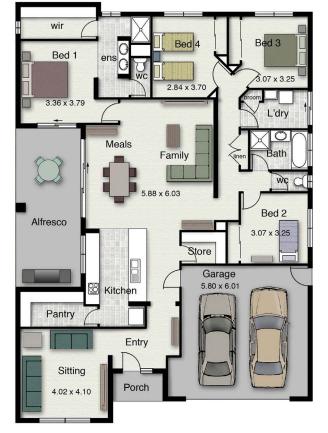

## *The* EUREKA 251

| Residence      | 187.00m <sup>2</sup>    |
|----------------|-------------------------|
| Garage         | 39.27m <sup>2</sup>     |
| Alfresco       | 21.90m <sup>2</sup>     |
| Porch          | 2.91m <sup>2</sup>      |
|                |                         |
| Total          | 251.08m <sup>2</sup>    |
| Total          | 251.08m²<br>(27.03sqs.) |
| Total<br>Width |                         |
|                | (27.03sqs.)             |

## Call 1800 677 156 or visit www.hotondo.com.au

\* The floor plans shown are provided for illustrative purposes only. They are not drawn to scale. The dimensions provided of "width" and "length" are the actual dimensions of the completed house including Alfresco areas. No allowance has been made for any council regulations or estate requirements. It is the home owner's responsibility to ensure that the house will fit on their land and that all applicable council regulations and estate requirements are met. The image of each façade is for illustrative purposes only and may contain items that are examples of upgrade options which may be included at additional cost, for example: Panel lift garage door, front entry door, outdoor light, all external paving and tile and floor coverings. Images may also contain items not supplied by Hotondo Homes including all landscaping, furniture, wall hangings.