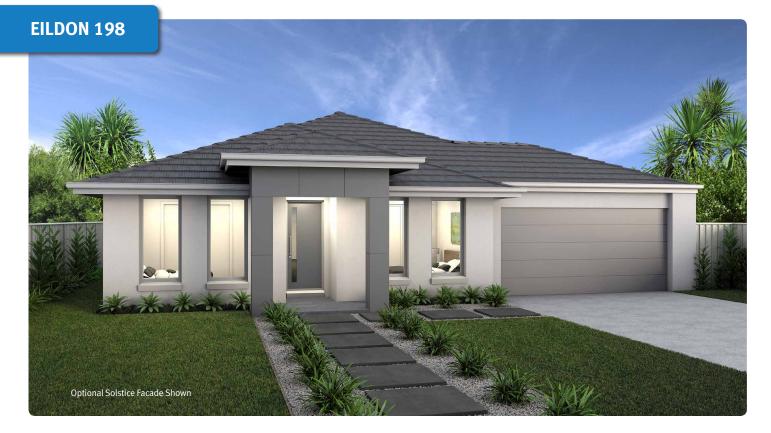

## **The EILDON 198**

| Residence      | 132.86m <sup>2</sup>    |
|----------------|-------------------------|
| Garage         | 39.55m <sup>2</sup>     |
| Alfresco       | 24.52m <sup>2</sup>     |
| Porch          | 1.12m <sup>2</sup>      |
|                |                         |
| Total          | 198.05m <sup>2</sup>    |
| Total          | 198.05m²<br>(21.32sqs.) |
| Total<br>Width |                         |
|                | (21.32sqs.)             |

## Call 1800 677 156 or visit www.hotondo.com.au

\* The floor plans shown are provided for illustrative purposes only. They are not drawn to scale. The dimensions provided of "width" and "length" are the actual dimensions of the completed house including Alfresco areas. No allowance has been made for any council regulations or estate requirements. It is the home owner's responsibility to ensure that the house will fit on their land and that all applicable council regulations and estate requirements are met. The image of each façade is for illustrative purposes only and may contain items that are examples of upgrade options which may be included at additional cost, for example: Panel lift garage door, front entry door, outdoor light, all external paving and tile and floor coverings. Images may also contain items not supplied by Hotondo Homes including all landscaping, furniture, wall hangings.