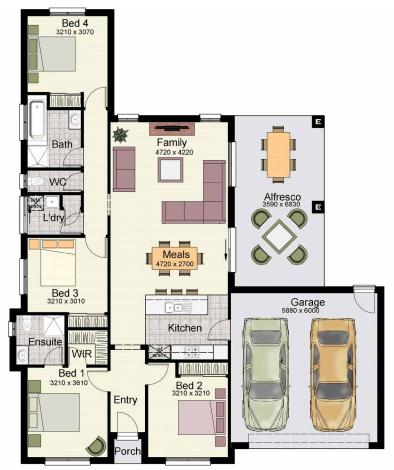

## **The EILDON 198**

| Residence      | 132.86m <sup>2</sup>    |
|----------------|-------------------------|
| Garage         | 39.55m <sup>2</sup>     |
| Alfresco       | 24.52m <sup>2</sup>     |
| Porch          | 1.12m <sup>2</sup>      |
|                |                         |
| Total          | 198.05m <sup>2</sup>    |
| Total          | 198.05m²<br>(21.32sqs.) |
| Total<br>Width |                         |
|                | (21.32sqs.)             |

## Call 1800 677 156 or visit www.hotondo.com.au

\* The floor plans shown are provided for illustrative purposes only. They are not drawn to scale. The dimensions provided of "width" and "length" are the actual dimensions of the completed house including Alfresco areas. No allowance has been made for any council regulations or estate requirements. It is the home owner's responsibility to ensure that the house will fit on their land and that all applicable council regulations and estate requirements are met. The image of each façade is for illustrative purposes only and may contain items that are examples of upgrade options which may be included at additional cost, for example: Panel lift garage door, front entry door, outdoor light, all external paving and tile and floor coverings. Images may also contain items not supplied by Hotondo Homes including all landscaping, furniture, wall hangings.