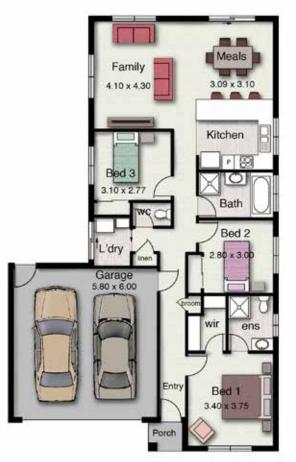

## *The* **DERWENT** 153

| Living | 112.61m <sup>2</sup> |
|--------|----------------------|
| Garage | 38.41m <sup>2</sup>  |
| Porch  | 1.51m <sup>2</sup>   |
| Total  | 152.53m <sup>2</sup> |
|        | (16.53sqs.)          |
| Width  | 10.91m               |
| Length | 17.54m               |
|        |                      |

## Call 1800 677 156 or visit www.hotondo.com.au

\* The floor plans shown are provided for illustrative purposes only. They are not drawn to scale. The dimensions provided of "width" and "length" are the actual dimensions of the completed house including Alfresco areas. No allowance has been made for any council regulations or estate requirements. It is the home owner's responsibility to ensure that the house will fit on their land and that all applicable council regulations and estate requirements are met. The image of each façade is for illustrative purposes only and may contain items that are examples of upgrade options which may be included at additional cost, for example: Panel lift garage door, front entry door, outdoor light, all external paving and tile and floor coverings. Images may also contain items not supplied by Hotondo Homes including all landscaping, furniture, wall hangings.