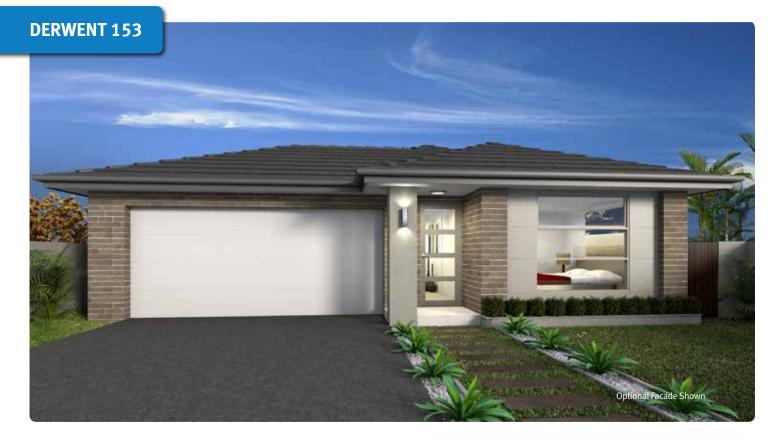

## *The* **DERWENT** 153

| Living | 112.61m <sup>2</sup> |
|--------|----------------------|
| Garage | 38.41m <sup>2</sup>  |
| Porch  | 1.51m <sup>2</sup>   |
| Total  | 152.53m <sup>2</sup> |
|        | (16.53sqs.)          |
| Width  | 10.91m               |
| Length | 17.54m               |
|        |                      |