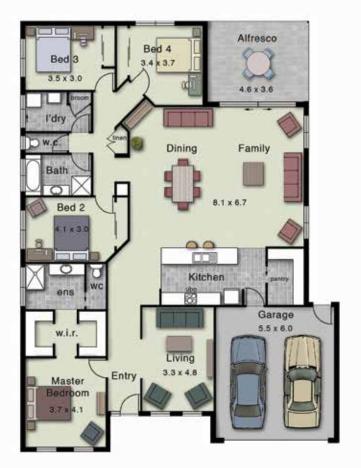

## *The* DAKOTA 267

| Living   | 212.63m <sup>2</sup> |
|----------|----------------------|
| Garage   | 36.51m <sup>2</sup>  |
| Alfresco | 17.92m <sup>2</sup>  |
| Total    | 267.06m <sup>2</sup> |
| iotat    | 20,100               |
| lotat    | (28.75sqs.)          |
| Width    |                      |
|          | (28.75sqs.)          |

## Call 1800 677 156 or visit www.hotondo.com.au

\* The floor plans shown are provided for illustrative purposes only. They are not drawn to scale. The dimensions provided of "width" and "length" are the actual dimensions of the completed house including Alfresco areas. No allowance has been made for any council regulations or estate requirements. It is the home owner's responsibility to ensure that the house will fit on their land and that all applicable council regulations and estate requirements are met. The image of each façade is for illustrative purposes only and may contain items that are examples of upgrade options which may be included at additional cost, for example: Panel lift garage door, front entry door, outdoor light, all external paving and tile and floor coverings. Images may also contain items not supplied by Hotondo Homes including all landscaping, furniture, wall hangings.