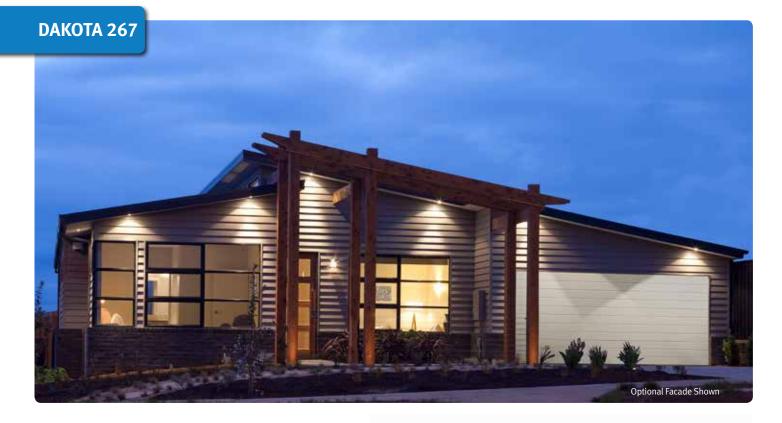

## *The* DAKOTA 267

| Living   | 212.63m <sup>2</sup> |
|----------|----------------------|
| Garage   | 36.51m <sup>2</sup>  |
| Alfresco | 17.92m <sup>2</sup>  |
| Total    | 267.06m <sup>2</sup> |
| iotat    | 20,100               |
| lotat    | (28.75sqs.)          |
| Width    |                      |
|          | (28.75sqs.)          |

## Call 1800 677 156 or visit www.hotondo.com.au

\* The floor plans shown are provided for illustrative purposes only. They are not drawn to scale. The dimensions provided of "width" and "length" are the actual dimensions of the completed house including Alfresco areas. No allowance has been made for any council regulations or estate requirements. It is the home owner's responsibility to ensure that the house will fit on their land and that all applicable council regulations and estate requirements are met. The image of each façade is for illustrative purposes only and may contain items that are examples of upgrade options which may be included at additional cost, for example: Panel lift garage door, front entry door, outdoor light, all external paving and tile and floor coverings. Images may also contain items not supplied by Hotondo Homes including all landscaping, furniture, wall hangings.