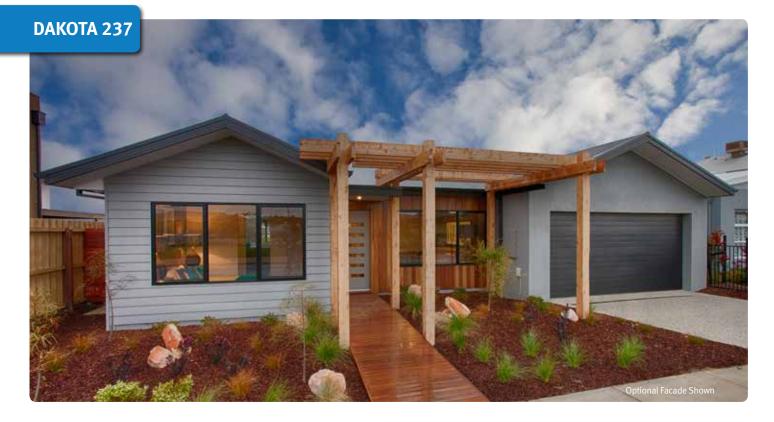

## *The* DAKOTA 237

| Living          | 185.70m <sup>2</sup> |
|-----------------|----------------------|
| Garage          | 36.82m <sup>2</sup>  |
| Alfresco        | 14.90m <sup>2</sup>  |
| Total           | 237.42m <sup>2</sup> |
|                 |                      |
|                 | (25.56sqs.)          |
| Width           |                      |
| Width<br>Length | (25.56sqs.)          |

## Call 1800 677 156 or visit www.hotondo.com.au

\* The floor plans shown are provided for illustrative purposes only. They are not drawn to scale. The dimensions provided of "width" and "length" are the actual dimensions of the completed house including Alfresco areas. No allowance has been made for any council regulations or estate requirements. It is the home owner's responsibility to ensure that the house will fit on their land and that all applicable council regulations and estate requirements are met. The image of each façade is for illustrative purposes only and may contain items that are examples of upgrade options which may be included at additional cost, for example: Panel lift garage door, front entry door, outdoor light, all external paving and tile and floor coverings. Images may also contain items not supplied by Hotondo Homes including all landscaping, furniture, wall hangings.