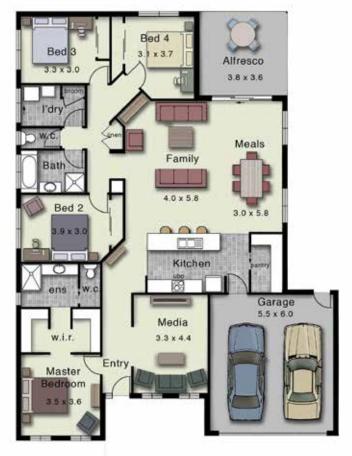

## *The* DAKOTA 237

| Living          | 185.70m <sup>2</sup> |
|-----------------|----------------------|
| Garage          | 36.82m <sup>2</sup>  |
| Alfresco        | 14.90m <sup>2</sup>  |
| Total           | 237.42m <sup>2</sup> |
|                 |                      |
|                 | (25.56sqs.)          |
| Width           |                      |
| Width<br>Length | (25.56sqs.)          |

## Call 1800 677 156 or visit www.hotondo.com.au

\* The floor plans shown are provided for illustrative purposes only. They are not drawn to scale. The dimensions provided of "width" and "length" are the actual dimensions of the completed house including Alfresco areas. No allowance has been made for any council regulations or estate requirements. It is the home owner's responsibility to ensure that the house will fit on their land and that all applicable council regulations and estate requirements are met. The image of each façade is for illustrative purposes only and may contain items that are examples of upgrade options which may be included at additional cost, for example: Panel lift garage door, front entry door, outdoor light, all external paving and tile and floor coverings. Images may also contain items not supplied by Hotondo Homes including all landscaping, furniture, wall hangings.