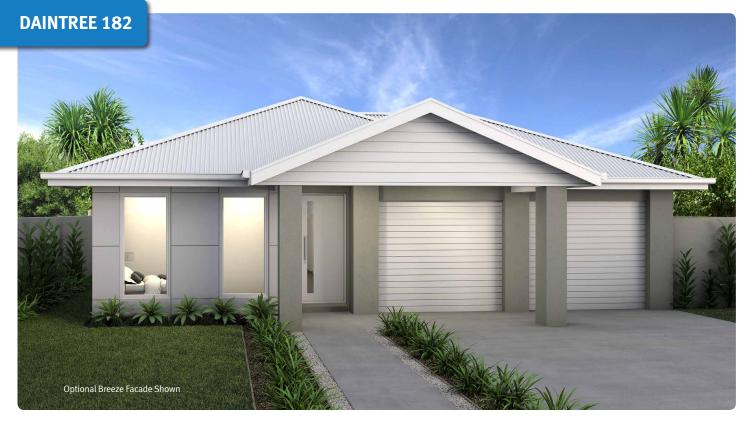

## **The DAINTREE 182**

| Residence      | 132.09m <sup>2</sup>    |
|----------------|-------------------------|
| Garage         | 38.11m <sup>2</sup>     |
| Alfresco       | 9.42m <sup>2</sup>      |
| Porch          | 1.99m <sup>2</sup>      |
|                |                         |
| Total          | 181.61m <sup>2</sup>    |
| Total          | 181.61m²<br>(19.55sqs.) |
| Total<br>Width |                         |
|                | (19.55sqs.)             |

## Call 1800 677 156 or visit www.hotondo.com.au

\* The floor plans shown are provided for illustrative purposes only. They are not drawn to scale. The dimensions provided of "width" and "length" are the actual dimensions of the completed house including Alfresco areas. No allowance has been made for any council regulations or estate requirements. It is the home owner's responsibility to ensure that the house will fit on their land and that all applicable council regulations and estate requirements are met. The image of each façade is for illustrative purposes only and may contain items that are examples of upgrade options which may be included at additional cost, for example: Panel lift garage door, front entry door, outdoor light, all external paving and tile and floor coverings. Images may also contain items not supplied by Hotondo Homes including all landscaping, furniture, wall hangings.