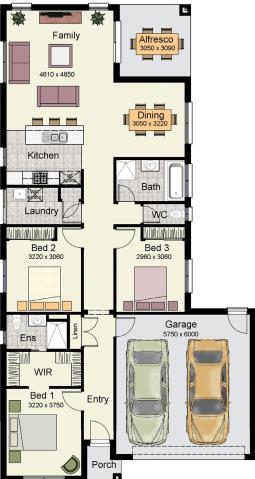

## **The DAINTREE 182**

| Residence      | 132.09m <sup>2</sup>    |
|----------------|-------------------------|
| Garage         | 38.11m <sup>2</sup>     |
| Alfresco       | 9.42m <sup>2</sup>      |
| Porch          | 1.99m <sup>2</sup>      |
|                |                         |
| Total          | 181.61m <sup>2</sup>    |
| Total          | 181.61m²<br>(19.55sqs.) |
| Total<br>Width |                         |
|                | (19.55sqs.)             |

## Call 1800 677 156 or visit www.hotondo.com.au

\* The floor plans shown are provided for illustrative purposes only. They are not drawn to scale. The dimensions provided of "width" and "length" are the actual dimensions of the completed house including Alfresco areas. No allowance has been made for any council regulations or estate requirements. It is the home owner's responsibility to ensure that the house will fit on their land and that all applicable council regulations and estate requirements are met. The image of each façade is for illustrative purposes only and may contain items that are examples of upgrade options which may be included at additional cost, for example: Panel lift garage door, front entry door, outdoor light, all external paving and tile and floor coverings. Images may also contain items not supplied by Hotondo Homes including all landscaping, furniture, wall hangings.