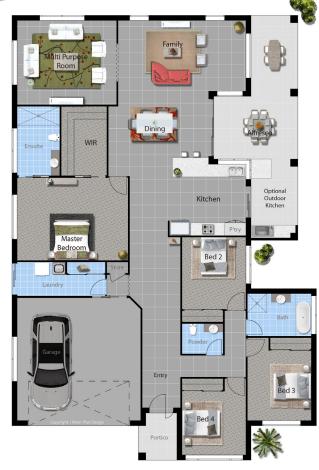

## **AREA**

Living 199.86Sqm Garage 36.36Sqm Alfresco 28.49Sqm Porch 3.81Sqm

TOTAL: 268.52Sqm

Width 14.290m 20.945m Length

For your nearest branch 1800 09 59 49 www.davidreidhomes.com.au

Proudly Supported By

Photographs & illustrations are intended to be a visual aid only. David Reid Homes Pty Ltd gives no warranty and makes no representation to the accuracy or sufficiency of any description, illustration, photograph or statement contained in this brochure and accepts no liability for any loss suffered by any person who relies on either wholly or partly upon the information presented. All information is subject to change without notice. © Copyright 2011.