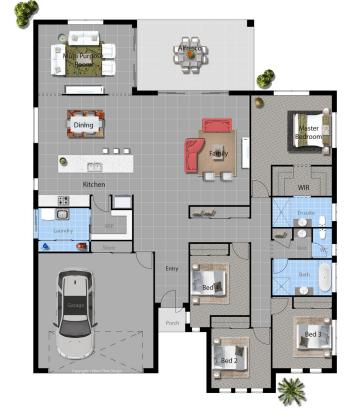

## **AREA**

Living 194.47Sqm Garage 38.51Sqm Alfresco 21.03Sqm Porch 1.67Sqm

**TOTAL** 255.68Sqm

Width 15.260m Length 18.790m

For your nearest branch 1800 09 59 49

www.davidreidhomes.com.au

DISCLAIMER

Photographs & illustrations are intended to be a visual aid only. David Reid Homes Pty Ltd gives no warranty and makes no representation to the accuracy of sufficiency of any description, illustration, photograph or statement contained in this brochure and accepts no liability for any loss suffered by any person who relies on either wholly or partly upon the information presented. All information is subject to change without notice. Copyright © I Want That Design