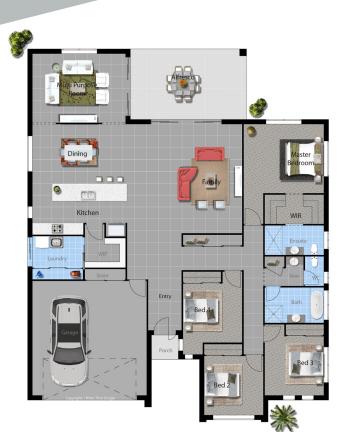

## AREA

| Living   | 194.47Sqm |
|----------|-----------|
| Garage   | 38.51Sqm  |
| Alfresco | 21.03Sqm  |
| Porch    | 1.67Sqm   |
|          |           |

### TOTAL 255.68Sqm

| Width  | 15.260m |
|--------|---------|
| Length | 18.790m |

ANDAN

For your nearest branch 1800 09 59 49 www.davidreidhomes.com.au

DISCLAIMER

DA

Photographs & illustrations are intended to be a visual aid only. David Reid Homes Pty Ltd gives no warranty and makes no representation to the accuracy of sufficiency of any description, illustration, photograph or statement contained in this brochure and accepts no liability for any loss suffered by any person who relies on either wholly or partly upon the information presented. All information is subject to change without notice. Copyright © I Want That Design