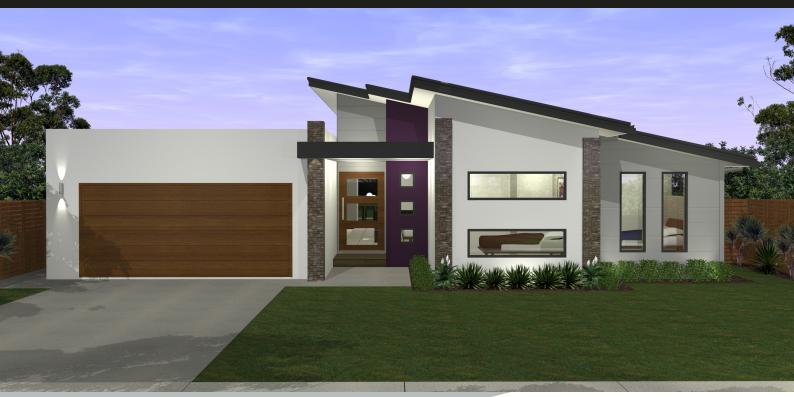

# ALL STAR PROJECT RANGE





# COOPER

#### MODERN

## AREA

| Living   | 194.47Sqm |
|----------|-----------|
| Garage   | 38.51Sqm  |
| Alfresco | 21.03Sqm  |
| Porch    | 1.67Sqm   |
|          |           |

### TOTAL 255.68Sqm

| Width  | 15.260m |
|--------|---------|
| Length | 18.790m |







ANDAN

For your nearest branch 1800 09 59 49 www.davidreidhomes.com.au

DISCLAIMER

DA

Photographs & illustrations are intended to be a visual aid only. David Reid Homes Pty Ltd gives no warranty and makes no representation to the accuracy of sufficiency of any description, illustration, photograph or statement contained in this brochure and accepts no liability for any loss suffered by any person who relies on either wholly or partly upon the information presented. All information is subject to change without notice.