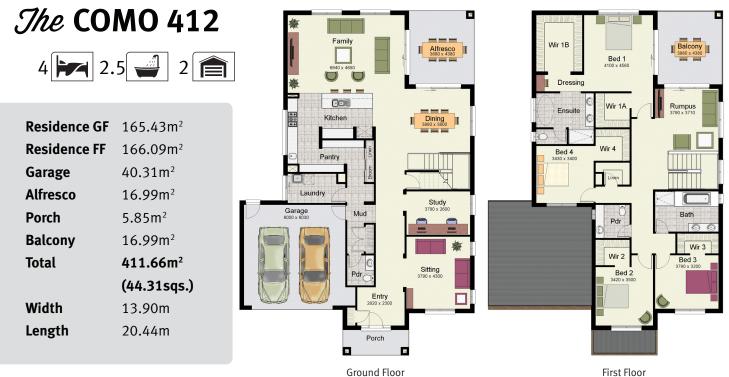

04/16









## Call 1800 677 156 or visit www.hotondo.com.au

\* The floor plans shown are provided for illustrative purposes only. They are not drawn to scale. The dimensions provided of "width" and "length" are the actual dimensions of the completed house including Alfresco areas. No allowance has been made for any council regulations or estate requirements. It is the home owner's responsibility to ensure that the house will fit on their land and that all applicable council regulations and estate requirements are met. The image of each facade is for illustrative purposes only and may contain items that are examples of upgrade options which may be included at additional cost, for example: Panel lift garage door, front entry door, outdoor light, all external paving and tile and floo